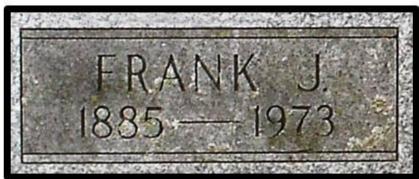

#### MATRIMONIAL INFELICITY.

Eugene A. Beniteau began suit in the Superior Court yesterday for divorce from his wife Annie Beniteau. The couple were married December 17, 1880, and separated June 15, 1833. He charges that February 6, 1881, within two months from her marriage his wife left his home, and May 5th went to Frazer, Macomb County and representing herself to be a single woman went through the form of being engaged to and marrying Thomas Shultz," and lived with until his death, Octohim ber 3, 1882. That while he, plaintiff, was at work in Amherstburg, Ont., she returned to him about November 28, 1882, and remained until May 24, 1883. That at that time she came to Detroit, remaining until June 8, when she returned with a female child of fifteen days old, which she claimed was the legitimate child of the plaintiff. That his suspicions were aroused, and upon investigating he found she had obtained the child from the Home for the Friendless in this city, and that its mother was still there.