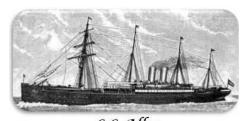

Mary and her family journeyed across the Atlantic Ocean on the bark ship named *Sophie*. A bark ship usually had three masts with rectangular or square sails. It was

Bark Sophie

designed in such a manner that fewer sailors were required to work the sails. There is no specific diary of Mary's voyage and no specific details about the *Sophie*. However, stories told by immigrants about their transatlantic journey in the mid-1800s have been passed along for generations.

S.S. Neckar, 1874

September 5, 1874, five years after the death of Theresa's husband, Adam. Theresa and her family sailed on the *S.S. Neckar*, a newly built steamship making its maiden voyage just months earlier in April, 1874. The evolution of ship travel from the 1840's to the 1870's