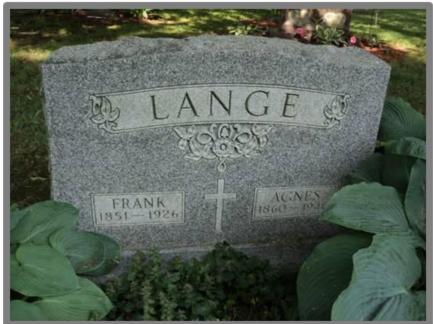

o the house of the lord."

OF YOUR CHARITY
Pray for the Repose of the Soul of
Agnes Sieke Lange

Bacn in Germany, Nov. 24, 1860 Died North Branch, Mich. Nov. 8, 1940 PRAYER

O gentlest Heart of Jesus, ever present in the Blessed Sacrament ever consumed with burning love for poor captive souls in Purgatory, have mercy on the soul of Thy departed servant.

Be not severe in Thy judgment, but let some drops of Thy Precious Blood fall upon the devouring flames and do Thou, O merciful Savior, send Thy angels to conduct her to a place of refreshment, light and peace. Amen.

Eternal rest grant unto her O Lord, and let perpetual light shine on her.

Sacred heart of Jesus, have mercy upon her.

(100 days for each aspiration.)

S. D. BLACKBURN

FUNERAL DIRECTOR

North Branch, Mich.

Prayer Card







Frank and Agnes (Sieke) Lange were laid to rest in Saints Peter and Paul Cemetery, North Branch, Michigan.

### Sources for Frank Clemens Lange -

- Lange Farm Deed, Register of Deeds Office, Lapeer, Michigan
- Germany, Select Births and Baptisms, 1558-1898
- U.S. City Directories (Beta), City of Detroit, 1885 Ancestry.com
- www.midcontinent.org/rollingstock/builders/michigan-peninsular.htm
- www.detroittransithistory.info/TheEarlyYears.html
- www.familysearch.org/wiki/en/United\_States\_Naturalization\_and\_Citizenship
- www.detroithistorical.org/buildingdetroit/curriculum\_industrial.php
- "The Grobbel Family History" by Michael Vincent Grobbel © 1999 and the Grobbel Family Web Site at genealogy.grobbel.com and grobbel.org
- Family Research by Lois Kallgren
- Family Stories relayed by