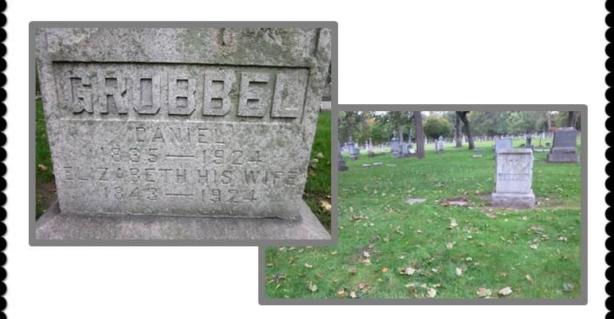

|

Death Certificate

Elizabeth (Trinkaus) Grobbel January 18, 1924

> Wayne County Detroit, Michigan







Daniel and Elizabeth (Trinkaus) Grobbel, along with several of their children, were laid to rest in Mt. Elliott Cemetery, Detroit, Michigan.

### Sources for Daniel Grobbel -

- "The Grobbel Family History" by Michael Vincent Grobbel © 1999 and the Grobbel Family Web Site at genealogy.grobbel.com and grobbel.org
- *Detroit Free Press* December 10, 1899 and September 1, 1912, death and anniversary articles
- Germany, Select Births and Baptisms, 1558-1898
- Detroit, Michigan, City Directory, 1871 and 1874
- Michigan, Death Records, 1867-1950
- New York, Passenger Lists, 1820-1957
- U. S. Federal Census, 1870, 1880, 1900, 1910, and 1920
- U.S. Find a Grave Index, 1600's-Current, Memorial # 87238621 and # 87236325

### Photo Credits -

• Grave marker photos by Find a Grave contributor, Debbi