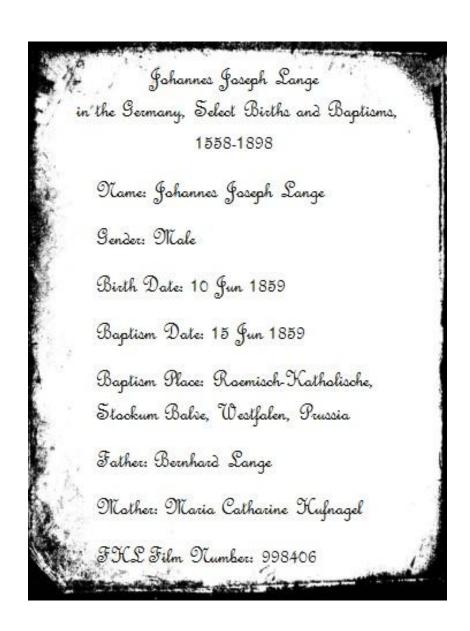

John eventually retired. In 1940, he is living on Glenwood Avenue. Also, living in the household are his brother-in-law William Hesse and his daughter, Olga and her family. Nine years after Bertha's death, John tragically met his death in an auto accident on August 17, 1941. Both John and Bertha were laid to rest in Mt. Olivet Cemetery, Detroit, Michigan.