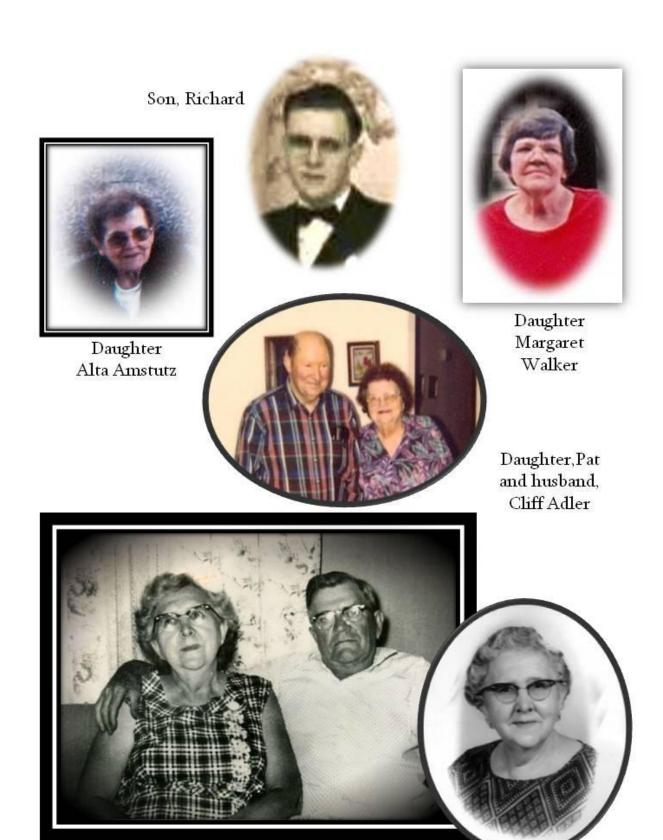

obt J stockmn TelCo r134 Dover rd " Walter W (Marie) h135 Oak Grove av

#### LANGE

--Edw clk Pike & Paddock Mkt r23 S Paddock

--Edw H (Leona M) h665 Scottwood av

-- Emerson L (Dorothy R) mtcemn Fisher Body h825 Tyrone av (W Twp)

-- Evelyn tchr Lincoln Jr High r52 Oriole rd

-- Lawrence F (Loretta E) die str Fisher Body h40 Foster

--Loraine ofc sec Walker & Co r283 S Sanford

-- Marie (wid Wm) cook Casa Mia Restr h135 Draper av (W Twp)

--Paul F (Margt; Harbor Bar) h1921 Beverly (SLC)

--Richd J (Agnes E) asmblr GM Truck

-1956

Lawrence & Loretta and Family...



Back are Bill and Leo with



Lawrence and Loretta are in the center with children, Pat, Alta, Margaret and Richard "Dick"



Left is Son, William "Bill" and first wife Loretta. The inset is Bill with second wife, Madelene.



Lawrence & Loretta

### Obituaries . . .

# Lawrence F. Lange

Services for Lawrence F
Lange, 62 of 40 Foster St.
Pontiac, were held Monday at
St. Michael Catholic Church.
His body was taken to North
Branch for burial in the Ss
Peter and Paul Cemetery

The Rosary was recited at 8 pm, May 13, in the Huntoon Funeral Home.

Mr Lange died early May
11. at St. Joseph Mercy Hospital in Pontiac of a heart
ailment after a long illness.
He was a member of St.
Michael Church, and an employee of Fisher Body Division for 32 years.

Surviving are his wife, Loretta: four sons, William of North Branch, Leo of Utica, Richard of Auburn Heights and Anthony of Pontiac: three daughters, Mrs Alta Amstutz, Chelsea, Mrs Patricia Adler and Mrs Margaret Walker, both of Pontiac; and 30 grand-children.

Also survi