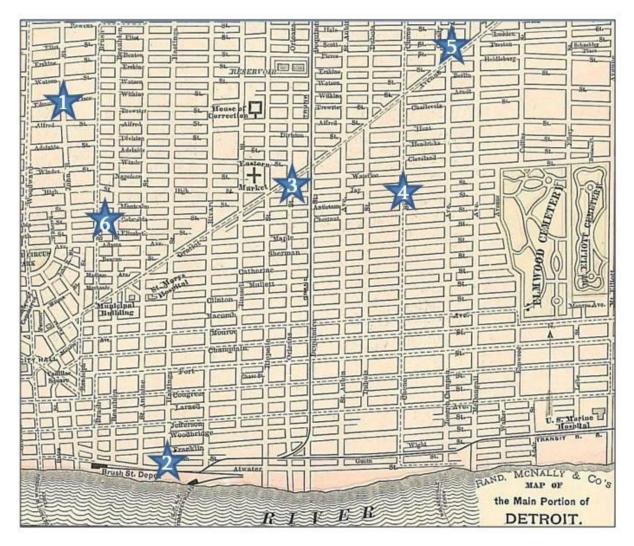

Hills of the Sauerland

The Villages in the Sauerland Region of Westphalia

- A ~ Obringhausen, Home of J. Rottger Grobbel (Nine Miles to Cobbenrode)
- B ~ Cobbenrode, Home of the Anton Grobbel (Twenty-Two Miles to Balve)
- C ~ Dorlar, Location of St. Hubert Church
- D ~ Altenilpe, Home of the Knoche and Voss Family (Three Miles from Dorlar)
- E ~ Stockum, Home of the Lange and Hufnagel Family (Nineteen Miles from Altenilpe)
- F ~ Balve, Home of the Lange and Hufnagel Family (Twenty-Seven Miles from Altenilpe)
- G ~ Schoenholthausen, Birth Place of Bernhard and Catharina (Hufnagel) Lange (Fifteen Miles from Altenilpe)