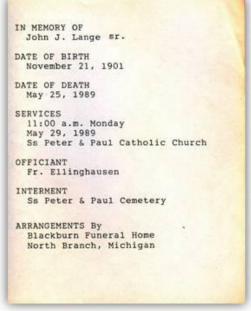

tions may be made to the SS. Peter and

Paul Altar Society

Visitation will be held at 10:00 A.M. to 9:00 P.M., on Sunday (today), January 25, 1998 at Blackburn Chapel-Martin Funeral Home North Branch, and at 9:30 A.M. to 11:00 A.M. on Monday, January 26, 1998, at SS. Peter and Paul Catholic Church in North Branch.

A rosary will be prayed at 7:30 P.M., Sunday, January 25, 1998, at Blackbyrn Chapel,

North Branch.

A Funeral Mass will be held Monday, January 26, 1998, at 11:00 A.M., at SS. Peter and Paul Catholic Church in North Branch. Father Jude Ellinghausen will officiate. Burial will be in SS. Peter and Paul Catholic Cemetery, North Branch.

Arrangements by Blackburn Chapel-Martin Funeral Home,

North Branch

Published in the Lapeer County Press

January 1998

# Prayer Cards . . .















John and Elizabeth (Klaser) Lange were laid to rest in Saints Peter and Paul Cemetery North Branch, Michigan.

#### Sources for John Lange -

- Family information from Lorraine (Lange) Schaub and Don Klaser
- Lapeer County Press, May 1989 and January 1998, Obituaries for John and Elizabeth Lange
- Michigan, County Marriages, 1822-1940 Michigan, Ancestry.com
- Lansing State Journal (Lansing, Michigan) · Monday, May 16, 1955, Page 8
- Death Index, 1971-1996, Ancestry.com
- U.S., Social Security Death Index, 1935-2014
- U.S. Federal Census, 1910, 1920, 1930 and 1940

#### Photo Credits -

- Family Photos Provided by Lorraine (Lange) Schaub
- Conklin Family Photos Courtesy of Rex Conklin
- Photo of John, 1914 from the Five Lakes School Class Photo Courtesy, Tom Knoche
- Photo of Jo