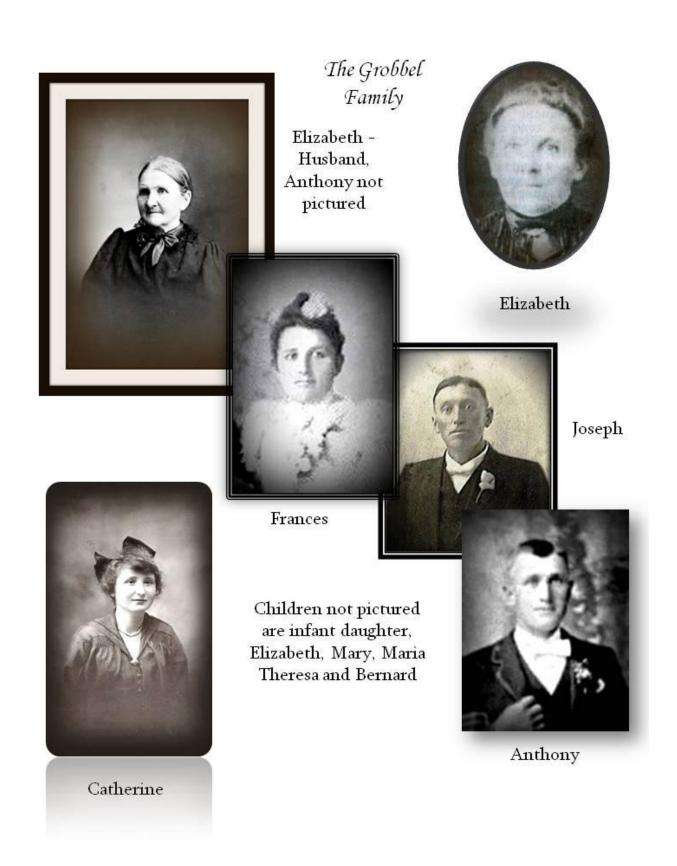

In Michael Grobbel's research on the Grobbel ancestors, he explains the origins of the family surname and the history of the ancestral family home and farm in Obringhausen, called the Grobbel Hof.

"As the German population grew during the 14th century, the use of surnames became necessary to avoid confusion. These surnames were generally derived from a recognizable attribute associated with the family, such as an occupation (Weber = weaver), a visible characteristic (Schwarze = black), their location (Bach = creek), etc. In the case of the Grobbel surname, it is believed that it comes from a Low German description of the hill located above their ancestral home and farm in Obringhausen. With the adoption of surnames, they would also become used to identifying the ancestral home and farm, i.e. the Grobbel Hof. So strong was the attachment between a family and their Hof, that everyone who lived there would be called by their Hof Name, even if their father had a different surname.

According to Grobbel research... "This happened with the Grobbel Hof when it was inherited by a daughter, Elisabeth Grobbel, who married Jakob Böddecker in 1670. He became 'Jakob Böddecker, gt. Grobbel', and was called 'Jakob Grobbel'. Genannt (gt.) is a German word meaning called. Sometimes in the old church records the word 'oder' is used in place of 'genannt'."