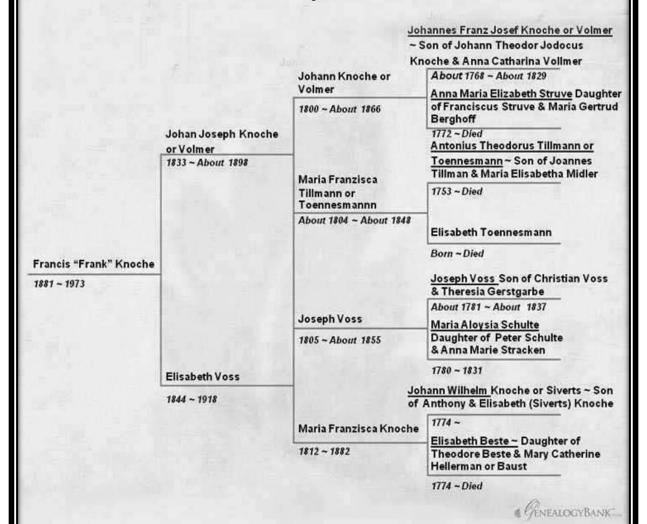

# Francis "Frank" Knoche Family Tree

Note: Those ancestors who have two surnames separated by an "or" indicate that in their history a female inherited the family farm and her subsequent husband/children carried her maiden name/name of the farm for identification purposes. The "or" surname name (Hof name) was used informally by their neighbors and friends. They still used their father's surname for legal purposes.