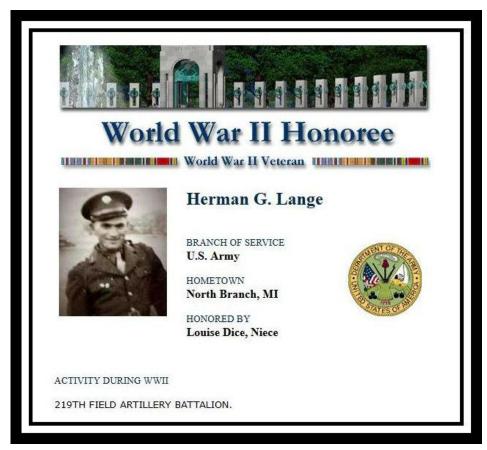

| 2(†/0 <sup>-</sup>                                                                         | 11453 GPO                                                                                    |

Herman's brother-in-law, George Medbery, applied for Herman's military marker.



Herman is honored for his military service through the Registry of Remembrances at the World War II Memorial in Washington D.C.







Herman Lange was laid to rest in Saints Peter and Paul Cemetery North Branch, Michigan.

#### Sources for Herman Lange –

- Lapeer County Press, February 9, 1944, page 5, Obituary
- Family information from Darlene (Bruman) Holden and Lorraine (Lange) Schaub
- U.S. Federal Census, 1910, 1920, 1930 and 1940
- Michigan, Death Records, 1867-1950
- U.S., Headstone Applications for Military Veterans, 1925-1963
- www.wwiimemorial.com/

#### Photo Credits -

- Photo of Herman, 1914 from the Five Lakes School Class Photo and Army Photo of Herman sitting with Louis Knoche, Courtesy, Tom Knoche
- Army Photos and Individual Photo of Herman from Margery (Knoche) Bruma