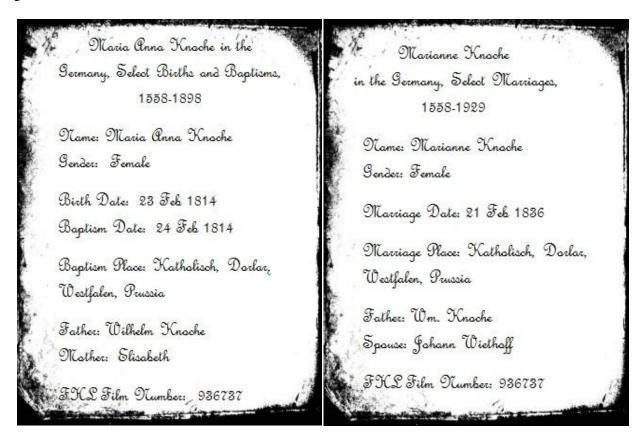

# Maria "Mary" Anna (Knoche) Wiethoff (1814-1893) Daughter of Johann Wilhelm and Elizabeth (Beste) Knoche Married John Wiethoff (1804-1889) in Dorlar, Nierentrop, North Rhine, Westphalia, Germany Maternal Great Aunt to Francis "Frank" Knoche

# John & Mary Anna (Knoche) Wiethoff and Family

Left to Right ~ Top Row, Bernadina, Anthony, Frank, and Frances Bottom Row, Adam, John, Mary Anna and William ~ Not pictured are sons, Joseph and John

John Wiethoff (1804-1889) & Mary Anna Knoche (1814-1893) married February 21, 1836 in Dorlar, Nierentrop, North Rhine, Westphalia, Germany