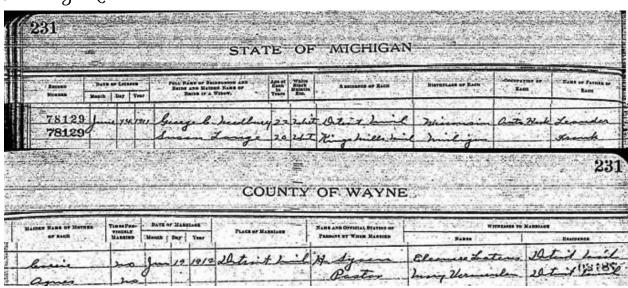

|        |                    | 3           | Mics                 | wy t                                 |                                              |        |                       |        |

Baptismal Record St. Mary's Catholic Church North Branch, Michigan

On the 2<sup>nd</sup> day of August, I baptized Susan Catherine, the daughter of Frank Lange and Agnes [Sieke] born on June 19. Godparents: Joseph Lange and Susan Robinet.

> P. Jos. Ebert [1890]

Translation of the following baptism record . . .

Die 2 Augusti baptizavi Susannam Catherinam filiam Francisci Lange et Agnetis Regen [Sieke], natam die 19 Junii. Patrini: Joseph Lange et Susannae Robinet P. Jos. Ebert

## School Days . . .



Sue and her sister, Clementine "Tina," had perfect attendance.

# Marriage Record . . .



The year of marriage (1912) is most likely an error. The license was obtained in 1911. All the other marriage records listed on this page in the record book have a marriage year of 1911. The witnesses were Eleanore Lateris and Mary Verminlan.

# Working in Detroit . . .

Lange Maximilian A, furrier, h 177 Linwood.

"Mildred, clk, bds 75 Macomb.

" Rudolph, lab, h 121 Kanter av. " Rudolph J, roofer, h 11 Mohawk.

" Susie, dom 76 Chestnut.

Mecorney Henry W, mach, h 25 Duncan av Medbery Geo C, autowkr, h 853 Lemay av Medborough Apartments, 125 Medbury av Medbury Annex, 985-7 John R

### CHALMERS-DETROIT LEAGUE

#### STANDING.

|           | 44. | L | Pc.  |           | 14. | L  | Rc.   |
|-----------|-----|---|------|-----------|-----|----|-------|
| Testers   | 18  | 9 | .667 | Assem'rs.