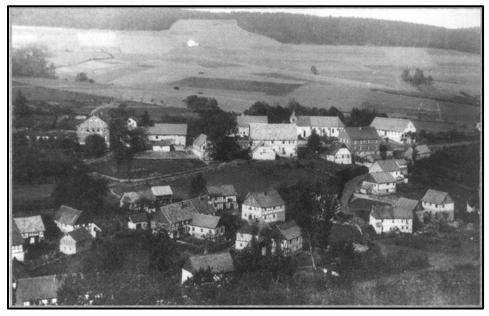

The little villages of Altenilpe, Cobbenrode, Obringhausen, Schoenholthausen, Balve and Stockum are located in the region called the Sauerland. The terrain is comprised of mountains, gently rolling hills, valleys, and streams. To the west of Balve is the Ruhr River region, known for its coal mining. The villages are dotted with small farms. Today, the Sauerland region is known for its outdoor recreational offerings. It is a tourist destination with resorts touting the seasonal sports.

The small villages in this region are made up of groups of farms, some that have been in the family for perhaps centuries. The family ownership of these farms stem from the impartible inheritance system, which means the first born son, or sometimes the first born daughter inherits the entire estate. Other regions in Germany used the partible inheritance system where all the property and possessions are divided equally among the children. This system allowed for a