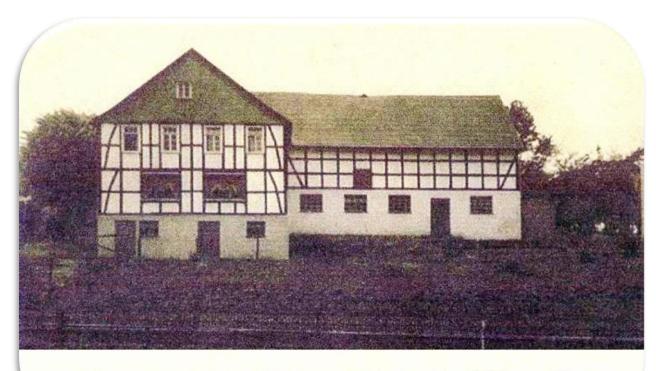

The little villages of Altenilpe, Cobbenrode, Obringhausen, Schoenholthausen, Balve and Stockum are located in the region called the Sauerland. The terrain is comprised of mountains, gently rolling hills, valleys, and streams. To the west of Balve is the Ruhr River region, known for its coal mining. The villages are dotted with small farms. Today, the Sauerland region is known for its outdoor recreational offerings. It is a tourist destination with resorts touting the seasonal sports.

The small villages in this region are made up of groups of farms, some that have been in the family for perhaps centuries. The family ownership of these farms stem from the impartible inheritance system, which means the first born son, or sometimes the first born daughter inherits the entire estate. Other regions in Germany used the partible inheritance system where all the property and possessions are divided equally among the children. This system allowed for a

farm to be divided into smaller parcels resulting in farms so small, they could not support a family.

There is evidence that the impartible inheritance system was used in the Sauerland region. Here the system allowed for the oldest child to inherit the estate, regardless of gender. When a daughter inherited the Hof (farm), she usually stayed there and most likely would marry a man who was not the oldest child in his family.