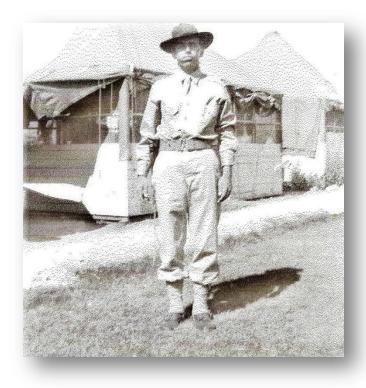

#### MATRIMONIAL INFELICITY.

Eugene A. Beniteau began suit in the Superior Court yesterday for divorce from his wife Annie Beniteau. The couple were married December 17, 1880, and separated June 15, 1833. He charges that February 6, 1881, within two months from her marriage his wife left his home, and May 5th went to Frazer, Macomb County and representing herself to be a single woman went through the form of being engaged to and marrying Thomas Shultz," and lived with until his death, Octohim ber 3, 1882. That while he, plaintiff, was at work in Amherstburg, Ont., she returned to him about November 28, 1882, and remained until May 24, 1883. That at that time she came to Detroit, remaining until June 8, when she returned with a female child of fifteen days old, which she claimed was the legitimate child of the plaintiff. That his suspicions were aroused, and upon investigating he found she had obtained the child from the Home for the Friendless in this city, and that its mother was still there.