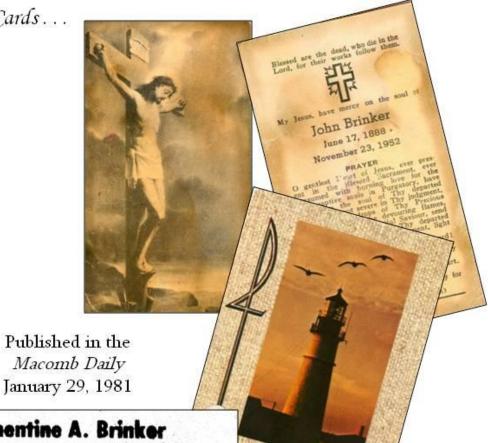

#### MATRIMONIAL INFELICITY.

Eugene A. Beniteau began suit in the Superior Court yesterday for divorce from his wife Annie Beniteau. The couple were married December 17, 1880, and separated June 15, 1833. He charges that February 6, 1881, within two months from her marriage his wife left his home, and May 5th went to Frazer, Macomb County and representing herself to be a single woman went through the form of being engaged to and marrying Thomas Shultz," and lived with until his death, Octohim ber 3, 1882. That while he, plaintiff, was at work in Amherstburg, Ont., she returned to him about November 28, 1882, and remained until May 24, 1883. That at that time she came to Detroit, remaining until June 8, when she returned with a female child of fifteen days old, which she claimed was the legitimate child of the plaintiff. That his suspicions were aroused, and upon investigating he found she had obtained the child from the Home for the Friendless in this city, and that its mother was still there.