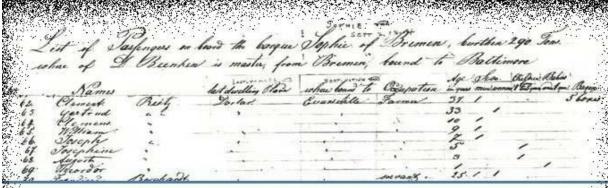

The passenger ship record states that thirty year-old Mary (Knoche) Wiethoff and her three young sons, Adam (age 8), Anthony (age 6) and Johannes (age 3) arrived

at the port of Baltimore on September 2, 1844 on the bark ship, *Sophie*. Also on board the ship was Mary's seventeen year old nephew, Franz Berles. The ship record also indicates both Mary and Franz each had one box on board the ship, most likely all their worldly possessions.

Joseph (1848-1850)

Frances (1851-1941) married Frank Hester

Frank (1854-1900) married Anna Smith

William (1857-1934) married Catharina Fessler

- 93. Johanna [Mary] Wiethoff- Dwelling, Dorlar Bound to Detroit, Woman, Age 30, Baggage – 1 Box
- 94. Adam Wiethoff Dwelling, Dorlar Bound to Detroit Male, Age 8 No Baggage
- 95. Anthony Wiethoff Dwelling, Dorlar Bound to Detroit Male, Age 6 No Baggage
- 96 Johannes Wiethoff Dwelling, Dorlar Bound to Detroit Male, Age 3 No Baggage
- 97. Unrelated Passenger and 98. Unrelated Passenger
- 99. Francis Berles Dwelling, Dorlar Bound to Detroit Occupation, Farmer -Male, Age 17 – Baggage – 1 Box

List of Passengers on board the Bargue Sophie departing Bremen bound to Baltimore, arriving August 31, 1844