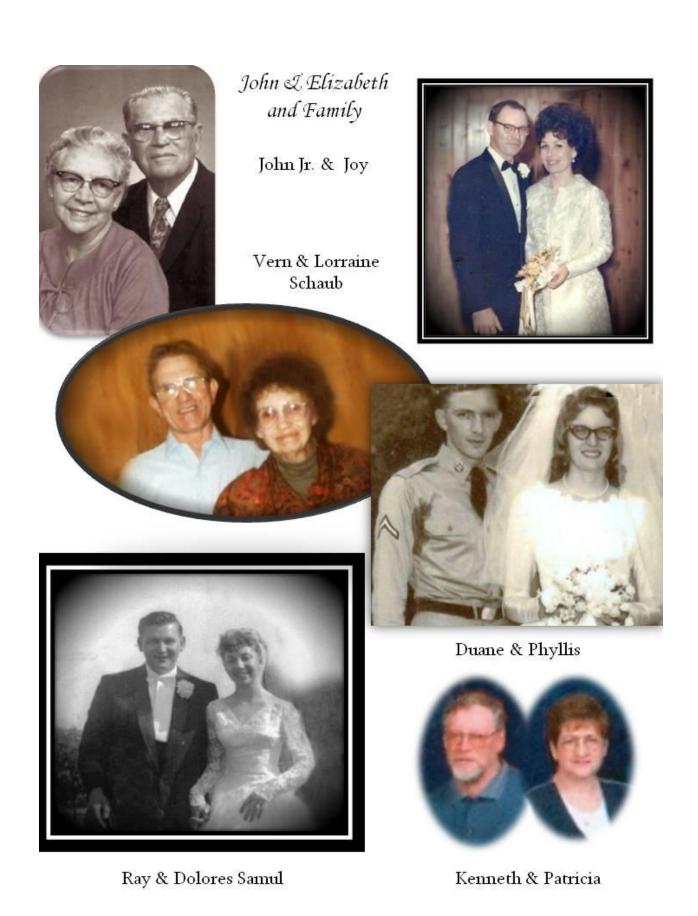

|





Back Row, Ken, Duane and Vern Schaub Second Row, Ken's wife, Patricia, Dolores, Loraine and John Jr. Seated are Duane's wife, Phyllis, and Barbara (Conklin) Berlinger

Over the Years . . .



John, 1914





Elizabeth & John, 1962

Left is John with brother, Herman and Nephews, Art and Henry Knoche. Circa 1925



Marion

Branch, was fatally injured Sunday night in a two-car collision at a rural intersection three and a half miles northeast of Midland.

TEEN-AGERS HURT

Miss Lange, a school teacher at Lum in Lapeer county, was riding with her fiance, Leon H. Todd, 24, of Lum. Their car collided with one in which nine teen-agers were Todd escaped, but four teen-agers were hospitalized.

John and Mary Klaser on the right with their grandchildren. Back, Marion, John Jr. Lorraine, Front, Ke