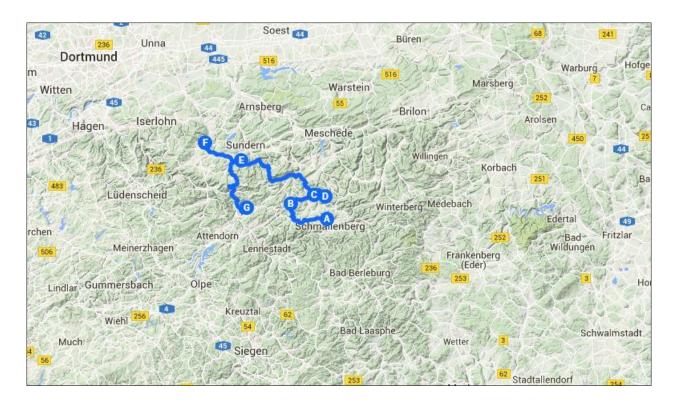

### The Sauerland Region of North Rhine-Westphalia, Federal Republic of Germany

For the most part, all the Lange and Knoche ancestors resided in Westphalia, Germany. They lived just miles apart in the small villages of Altenilpe, Obringhausen, Cobbenrode, Balve and Stockum. One ancestor, whose origin is unknown, is Elisabeth Goebel, Mary Lange's grandmother. Although the Goebel name is known within this area of Westphalia, no birth record has been found for Elisabeth.

The little villages of Altenilpe, Cobbenrode, Obringhausen, Schoenholthausen, Balve and Stockum are located in the region called the Sauerland. The terrain is comprised of mountains, gently rolling hills, valleys, and streams. To the west of Balve is the Ruhr River region, known for its coal mining. The villages are dotted with small farms. Today, the Sauerland region is known for its outdoor recreational offerings. It is a tourist destination with resorts touting the seasonal sports.

Hills of the Sauerland

The Villages in the Sauerland Region of Westphalia

- A ~ Obringhausen, Home of J. Rottger Grobbel (Nine Miles to Cobbenrode)
- B ~ Cobbenrode, Home of the Anton Grobbel (Twenty-Two Miles to Balve)
- C ~ Dorlar, Location of St. Hubert Church
- D ~ Altenilpe, Home of the Knoche and Voss Family (Three Miles from Dorlar)
- E ~ Stockum, Home of the Lange and Hufnagel Family (Nineteen Miles from Altenilpe)
- F ~ Balve, Home of the Lange and Hufnagel Family (Twenty-Seven Miles from Altenilpe)
- G ~ Schoenholthausen, Birth Place of Bernhard and Catharina (Hufnagel) Lange (Fifteen Miles from Altenilpe)