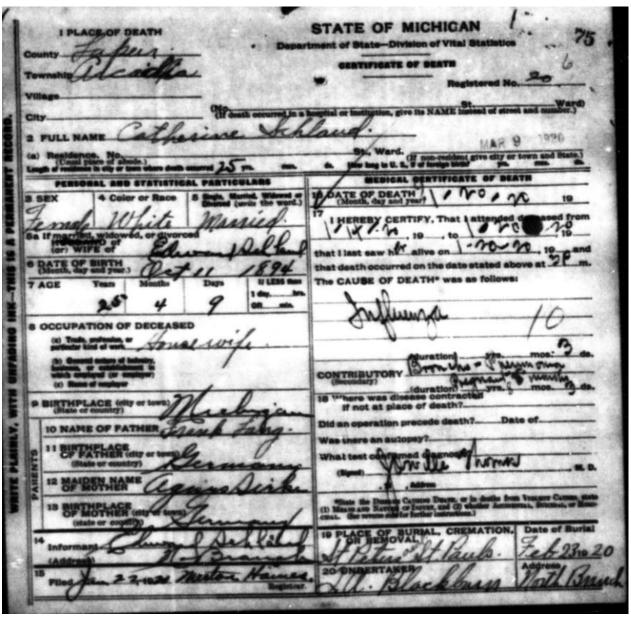

"Administered
Arsenic"

Atchison Daily Champion Atchison, Kansas March 27, 1889 "Dosed with Arsenic"

The article to the left appeared in the Daily Inner Ocean Chicago. Illinois