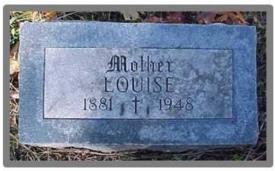

Upon arrival, Mary was greeted by her husband, John Wiethoff, who arrived earlier. The family made Detroit their home. According to the 1850 and 1860 U.S. Federal Census, John initially worked as a laborer, and then was a merchant in Detroit. In 1870, John is listed as a retired grocer at the age of 66. John and Mary had eight children, Adam, Anthony, John, Bernadine, Joseph, Frances, Frank

and William. Joseph died young and John died at the age of 19. The remaining children married and raised their families in the Detroit area. Anthony was a Civil War Veteran.

John passed away on January 24, 1889 and Mary Ann followed on August 5, 1893. They were laid to rest at Mt. Elliott Cemetery in Detroit, Michigan.