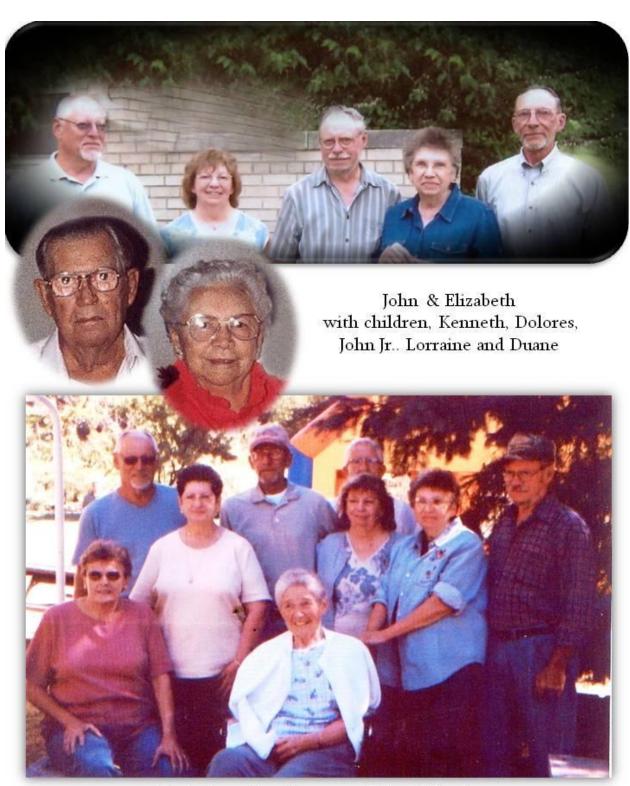

|





Back Row, Ken, Duane and Vern Schaub Second Row, Ken's wife, Patricia, Dolores, Loraine and John Jr. Seated are Duane's wife, Phyllis, and Barbara (Conklin) Berlinger

Over the Years . . .



John, 1914





Elizabeth & John, 1962

Left is John with brother, Herman and Nephews, Art and Henry Knoche. Circa 1925



Marion

Branch, was fatally injured Sunday night in a two-car collision at a rural intersection three and a half miles northeast of Midland.

TEEN-AGERS HURT

Miss Lange, a school teacher at Lum in Lapeer county, was riding with her fiance, Leon H. Todd, 24, of Lum. Their car collided with one in which nine teen-agers were Todd escaped, but four teen-agers were hospitalized.

John and Mary Klaser on the right with their grandchildren. Back, Marion, John Jr. Lorraine, Front, Kenn