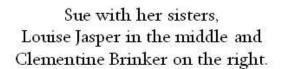

Dr. Mulheron being sworn, said that the body presented a healthy appearance. The stomach was congested and gorged. In his opinion this was brought about by some poison, and in his mind it appeared as arsenicous. A small ovarian tumor was discovered in the abdomen. This, however, could not have caused death. There was no inflammation. The day of Emma's death he was called in for consultation by Dr. E. B. Smith. Dr. Mulheron verified the diagnosis of Emma's death as given by Dr. Smith.