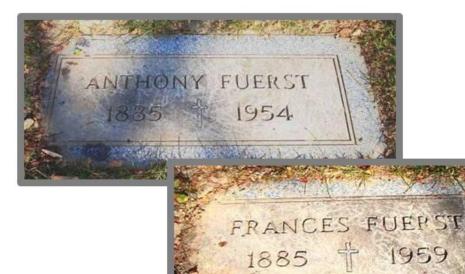

prayers, into the house of the Lord."

#### FRANCES FUERST

Born in Westphalia, Germany
February 15, 1882
Passed away in Detroit, Mich.
December 1, 1959
Funeral Mass
Friday morning, December 4, 1959
St. Agnes Church
Final Resting Place
Holy Sepulchre Cemetery
Oakland County, Mich.

#### PRAYER

O Gentlest Heart of Jesus ever present in the Blessed Sacrament, ever consumed with burning love for the poor captives in purgatory have mercy on the soul of Thy departed servant — do Thou O Merciful Saviour send Thy servants to a place of refreshment, light and peace.—Amen

May the soul and the souls of all the faithful departed, through the mercy of God rest in peace.—Amen

Jesus, meek and humble of hear make my heart like unto Thee.

7053 Hilliker's Funeral Home IN ITALY

#### Prayer Card









Anthony and Frances (Knoche) Fuerst were laid to rest in Holy Sepulchre Cemetery Southfield, Michigan

#### Sources for Frances (Knoche) Fuerst –

- Michigan, Marriage Records, 1867-1952
- Detroit Free Press, December 3, 1959, Obituary
- Prayer Card from the Margery (Knoche) Bruman Collection
- U.S., Find A Grave Index, 1600s-Current, Find A Grave Memorial # 61377605 and # 61378113
- U.S. City Directories, 1822-1995
- U.S. Federal Census 1900, 1910, 1920, 1930 and 1940
- U.S., World War I Draft Registration Cards, 1917-1918
- U.S., World War II Draft Registration Cards, 1942
- U.S., Social Security Death Index, 1935-2014

#### Photo Credits -

- Photo of Entrance to Holy Sepulchre by Mike Reed, Find a Grave Contributor
- Photos of Grave Markers by Kim Wickman, Find a Grave Contributor
-