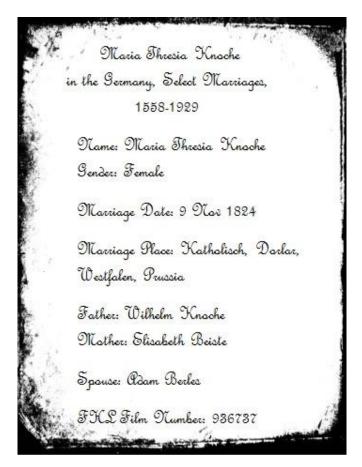

# Maria "Theresa" (Knoche) Berles (1802-1882) Daughter of Johann Wilhelm and Elizabeth (Beste) Knoche Married Adam Berles

#### in Dorlar, Nierentrop, North Rhine, Westphalia, Germany Maternal Great Aunt to Francis "Frank" Knoche

Theresa and Adam Berles had nine children with three of them dying at a young age, Franz Josef, Maria Catharina and Adam Conrad. Of the remaining six children, only Lisetta, who married Anton Knape, remained in Germany. The other five children immigrated to the United States, one by one, over a span of thirty years.

# The Berles Family

Adam Berles (1794-1858) and Maria "Theresa" Knoche (1802-1882) married November 9, 1824 in Dorlar, Nierentrop, North Rhine, Westphalia, Germany