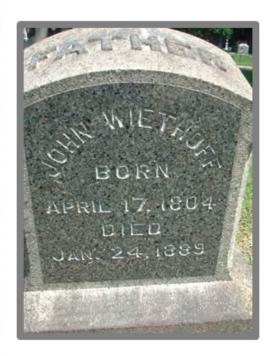

# Maria "Mary" Anna (Knoche) Wiethoff (1814-1893) Daughter of Johann Wilhelm and Elizabeth (Beste) Knoche Married John Wiethoff (1804-1889) in Dorlar, Nierentrop, North Rhine, Westphalia, Germany Maternal Great Aunt to Francis "Frank" Knoche

Upon arrival, Mary was greeted by her husband, John Wiethoff, who arrived earlier. The family made Detroit their home. According to the 1850 and 1860 U.S. Federal Census, John initially worked as a laborer, and then was a merchant in Detroit. In 1870, John is listed as a retired grocer at the age of 66. John and Mary had eight children, Adam, Anthony, John, Bernadine, Joseph, Frances, Frank

and William. Joseph died young and John died at the age of 19. The remaining children married and raised their families in the Detroit area. Anthony was a Civil War Veteran.

John passed away on January 24, 1889 and Mary Ann followed on August 5, 1893. They were laid to rest at Mt. Elliott Cemetery in Detroit, Michigan.

Mary Anna's Death Notice Published in the *Detroit Free Press*, Wednesday, August 9, 1893

John and Mary Ann (Knoche) Wiethoff were laid to rest in Mt. Elliott Cemetery Detroit, Michigan.