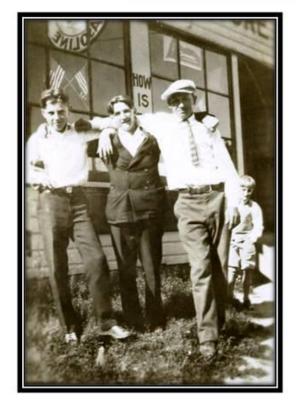

| 16—16809 U. S. GOYERMENT PRINTING OFFICE                                                                                                                                                                                                                                                                                                        |





Young Louise & Albert









Cousins...

Son, Leo is in the center with cousins, Ralph Medbery, on the left, and Henry Knoche, on the right. The young boy behind Henry is Art Knoche The background is Frank Knoche's General Store in Five Lakes.





"A Barrel Full of Fun" and "Seeing Detroit" look like fun photos while visiting Detroit. Barrel Photo, starting left is Mary (Lange) Knoche, Albert, Louise and unknown men. Mary and Albert are in the wheelbarrow photo.



Albert and Louise, with her father, Frank Lange, on a sled in Munising.



Louise

Sisters Sue Medbery on left, Louise and Tina Brinker Obituaries . . .

# Former City Official Dies.

Munising—Albert Jasper, 72, passed away at his home on W. Munising Ave., Sunday afternoon Feb. 11, at 1:40 p. m. He had been in ill health for the past three years and hi