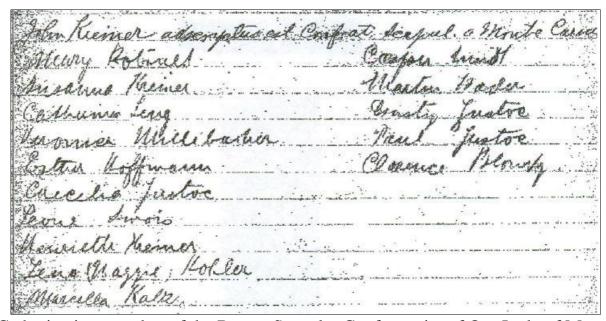

Joseph (1848-1850)

Frances (1851-1941) married Frank Hester

Frank (1854-1900) married Anna Smith

William (1857-1934) married Catharina Fessler

- 93. Johanna [Mary] Wiethoff- Dwelling, Dorlar Bound to Detroit, Woman, Age 30, Baggage – 1 Box
- 94. Adam Wiethoff Dwelling, Dorlar Bound to Detroit Male, Age 8 No Baggage
- 95. Anthony Wiethoff Dwelling, Dorlar Bound to Detroit Male, Age 6 No Baggage
- 96 Johannes Wiethoff Dwelling, Dorlar Bound to Detroit Male, Age 3 No Baggage
- 97. Unrelated Passenger and 98. Unrelated Passenger
- 99. Francis Berles Dwelling, Dorlar Bound to Detroit Occupation, Farmer -Male, Age 17 – Baggage – 1 Box

List of Passengers on board the Bargue Sophie departing Bremen bound to Baltimore, arriving August 31, 1844