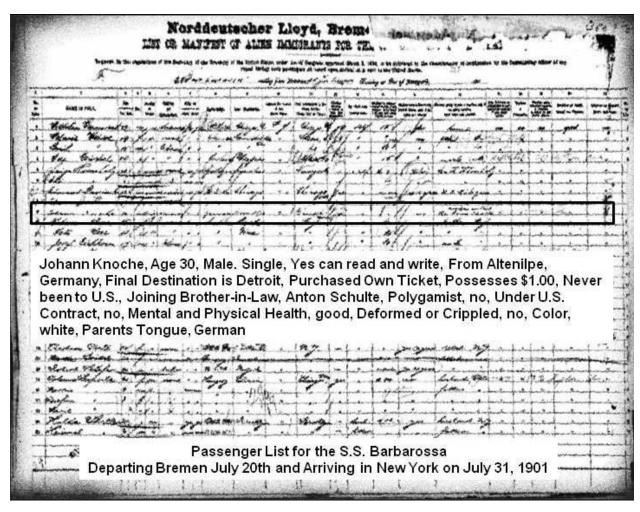

d (1915-1982) Leo (1915-2008) married Florine Mullins (1916-2001) Joseph (1917-1920)

John (1919-) married Margaret Bauer (1922-1984) Raymond (1920-2017) married Doris Pirsig (1928-) Constance (1925-2008) married Russell Hartway (1921-2004)

Note: Helen and Florine Mullins are sisters.

# Birth Records . . .

Elizabeth Kesse shann Antan Knache in the Germany, Births and Baptisms, Simulated Births Record 1558-1898 Name: Jahann Anton Knache Came: Elizabeth Kesse Gender: Male bender: Female Birth Date: 17 Mai 1871 (17 May 1871) Birth Date: June 27, 1882 Baptism Date: 18 Mai 1871 (18 May 1871) Nace: Weuspert, Westfalen, Germany Baptism Place: Katholisch, Dorlar, Westfalen, Prussia Father: Johann Knache Father: Frank Kesse Mather: Elisabeth Vass other: Franciska Winter FKL Film Number: 936737



| 7                      | 08          |         | то           |                   |              |                            |            |                                       | retary of Sta                |                                   | niganı    |                |
|------------------------|-------------|---------|--------------|-------------------|--------------|----------------------------|------------|---------------------------------------|------------------------------|-----------------------------------|-----------|----------------|
| Record                 | Del         | of Lion | ж.           |                   |              | degroom and<br>lex Name of | Age White  | White,<br>Black,<br>Mulato, Residence | Residence of Each.           | Birthplace of Each, Cocupa