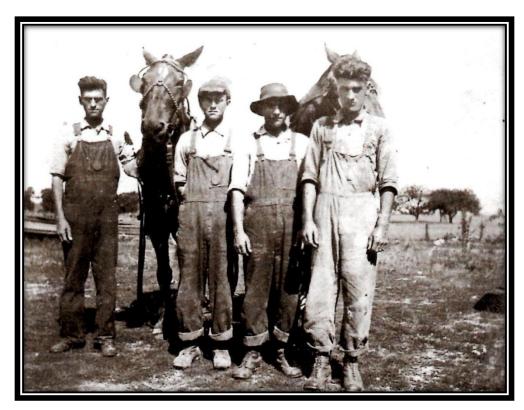

Mr. Suesse and the Messrs. Hegler, relatives from Pittsburgh, and a large number of the relatives of Mrs. John Zschoegner's three former husbands are in the city.

Published in the *Detroit Free Press*, Detroit, Michigan, April 16, 1889