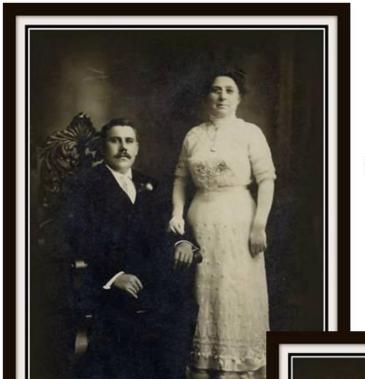

# John & Mary Anna (Knoche) Wiethoff and Family

Left to Right ~ Top Row, Bernadina, Anthony, Frank, and Frances Bottom Row, Adam, John, Mary Anna and William ~ Not pictured are sons, Joseph and John

John Wiethoff (1804-1889) & Mary Anna Knoche (1814-1893) married February 21, 1836 in Dorlar, Nierentrop, North Rhine, Westphalia, Germany