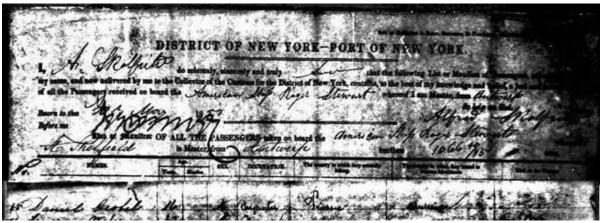

Joseph (1848-1850)

Frances (1851-1941) married Frank Hester

Frank (1854-1900) married Anna Smith

William (1857-1934) married Catharina Fessler

- 93. Johanna [Mary] Wiethoff- Dwelling, Dorlar Bound to Detroit, Woman, Age 30, Baggage – 1 Box
- 94. Adam Wiethoff Dwelling, Dorlar Bound to Detroit Male, Age 8 No Baggage
- 95. Anthony Wiethoff Dwelling, Dorlar Bound to Detroit Male, Age 6 No Baggage
- 96 Johannes Wiethoff Dwelling, Dorlar Bound to Detroit Male, Age 3 No Baggage
- 97. Unrelated Passenger and 98. Unrelated Passenger
- 99. Francis Berles Dwelling, Dorlar Bound to Detroit Occupation, Farmer -Male, Age 17 – Baggage – 1 Box

List of Passengers on board the Bargue Sophie departing Bremen bound to Baltimore, arriving August 31, 1844