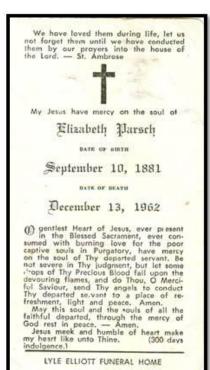

All research avenues lead to a dead end; nothing could be discovered about Anna, her parents, or her marriage to a Schultz. The reason for the unsuccessful research results is the information on the marriage record was erroneous. What is now known is that Anna was born in 1859 to parents, George and Catherine Braun (often Brown in records). Yes, she was married to Emil Schultz, but he was her fifth husband out of five prior marriages, rather than just one marriage stated on the marriage record.