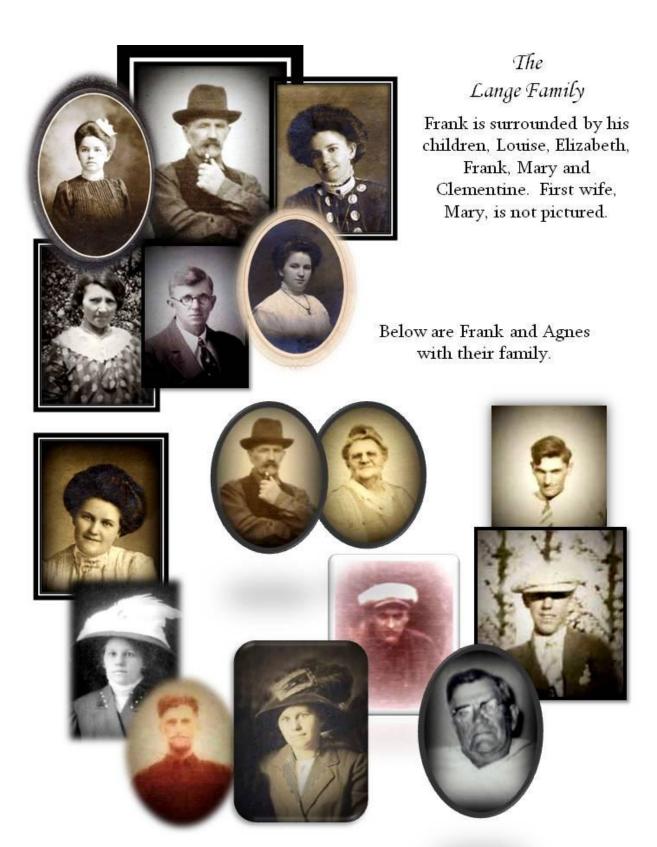

nes's instincts led her to rural Five Lakes where she enjoyed raising her family and was a contributing member of the community.

Frank's journey across the ocean in 1872 was, for him, the beginning of a new life in a new country. Frank endured the hardship of losing his wife, Mary, when she was just 29 years old. At the same time, he took great pride in working on his farm and raising 13 children with his new wife, Agnes, at his side. He showed his love of country by becoming a U.S. citizen. Frank and Agnes showed a commitment to each other and to their children. They leave a legacy of a family with strong moral values, accented by an excellent work ethic.

Frank and Agnes were laid to rest in Saints Peter and Paul Cemetery, North Branch, Michigan. Mary's final resting place is unknown.



Susan, Alma, Henry, Catherine, Bernard, Lawrence, John and Herman

### The Lange Family Frank Lange (1850-1927) & Mary Grobbel (1859-1888)

were married January 28, 1881 in Detroit, Wayne County, Michigan

### The Lange Children

Louise (1881/2-1948) married Albert Jasper (1872-1945)
Elizabeth (1883-1963) married Anthony Parsch (1876-1949)
Frank (1885-1973) married Edith DeGroff (1886-1975)
Mary Ann (1886-1930) married Frank Knoche (1881-1973)
Clementine (1888-1981) married John Brinker (1888-1952)

Frank Lange married Agnes Sieke (1860-1940) in 1889

### The Lange Children

Susan (1890-1970) married George Medbery (1890-1952)
Alma (1892-1936) married Louis Allen (1887-1957)
Henry (1894-1940) never married

Catherine(1894-1920) married Edward Schlaud (1894-1984)
Bernard (1897-1979) marri