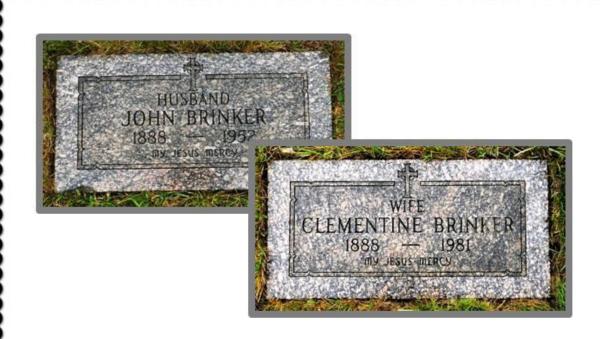

#### MATRIMONIAL INFELICITY.

Eugene A. Beniteau began suit in the Superior Court yesterday for divorce from his wife Annie Beniteau. The couple were married December 17, 1880, and separated June 15, 1833. He charges that February 6, 1881, within two months from her marriage his wife left his home, and May 5th went to Frazer, Macomb County and representing herself to be a single woman went through the form of being engaged to and marrying Thomas Shultz," and lived with until his death, Octohim ber 3, 1882. That while he, plaintiff, was at work in Amherstburg, Ont., she returned to him about November 28, 1882, and remained until May 24, 1883. That at that time she came to Detroit, remaining until June 8, when she returned with a female child of fifteen days old, which she claimed was the legitimate child of the plaintiff. That his suspicions were aroused, and upon investigating he found she had obtained the child from the Home for the Friendless in this city, and that its mother was still there.