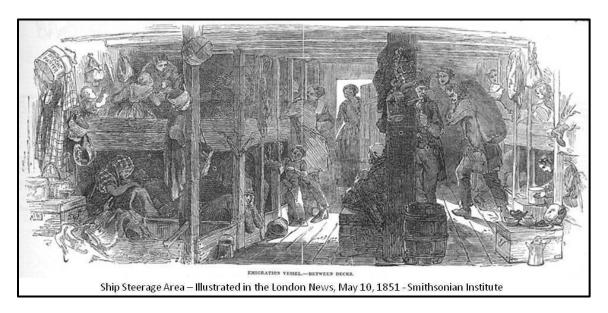

Initially, the ships that sailed the oceans were made for carrying cargo. Providing passage for immigrants was secondary. Thereby, immigrants who reached the port of departure often waited weeks while ships garnered enough cargo for the voyage. When the ship was ready to sail, passengers were relegated to what was called the steerage area, an area below the deck with little light and ventilation. Each side of

the steerage area usually had double deck berths that would sleep up to six people. Each passenger was given a ration of food and water that was to last for the average six week voyage.

The journey in and of itself was gut wrenching for most of the passengers, many overcome with motion sickness. Overcrowded and unsanitary conditions led to the spread of fever, lice, horrendous stench, and even death. A storm at sea meant passengers were confined to the steerage area with all hatches closed. With no place to go but in the small berths, passengers lay rocking side to side in the harsh winds. Meals were forgone since it was impossible to cook in the fire pits on the deck.