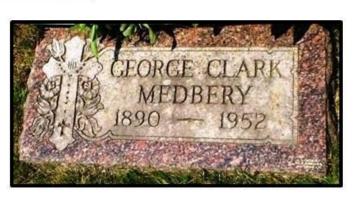

Dr. Mulheron being sworn, said that the body presented a healthy appearance. The stomach was congested and gorged. In his opinion this was brought about by some poison, and in his mind it appeared as arsenicous. A small ovarian tumor was discovered in the abdomen. This, however, could not have caused death. There was no inflammation. The day of Emma's death he was called in for consultation by Dr. E. B. Smith. Dr. Mulheron verified the diagnosis of Emma's death as given by Dr. Smith.