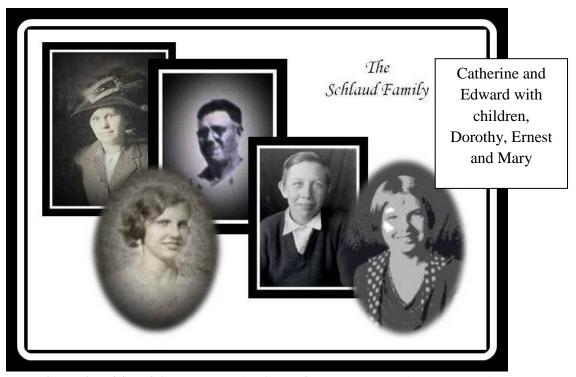

"Administered
Arsenic"

Atchison Daily Champion Atchison, Kansas March 27, 1889 "Dosed with Arsenic"

The article to the left appeared in the Daily Inner Ocean Chicago. Illinois