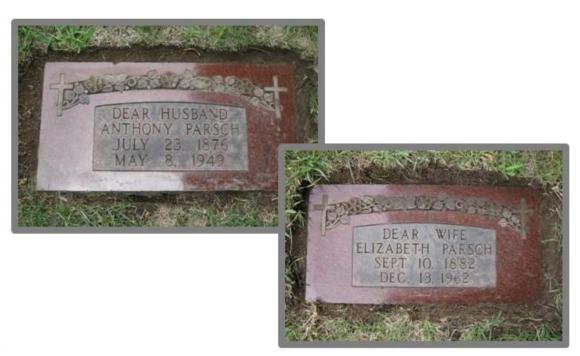

All research avenues lead to a dead end; nothing could be discovered about Anna, her parents, or her marriage to a Schultz. The reason for the unsuccessful research results is the information on the marriage record was erroneous. What is now known is that Anna was born in 1859 to parents, George and Catherine Braun (often Brown in records). Yes, she was married to Emil Schultz, but he was her fifth husband out of five prior marriages, rather than just one marriage stated on the marriage record.