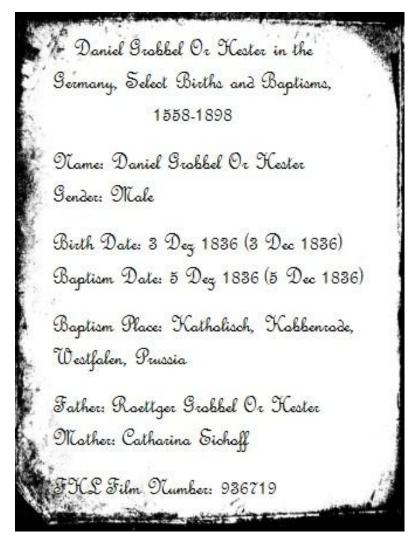

Just a few months later, at the age of 88 years, Daniel died on November 12, 1924. They, along with most of their children, were laid to rest in Mt. Elliott Cemetery, Detroit, Michigan.

## The Grobbel Family

Daniel Grobbel (1836-1924) and Elizabeth Trinkaus (1842--1924) married September 2, 1862 in Detroit, Michigan

The Grobbel Children

Margaret (1863-1932)

Phillip Richard (1865-1866)

Elizabeth Josephine (1867-1869)

John ((1869-1869)

George Daniel (1870-1870)

Daniel Cornelius (1872-1951) married Annie Wolverton (1873-1960)

William (1874-1899)

Sylvester (1876-1876)

John Edward (1877-)

Elisabeth Cecelia (1879-1923)

Clara Grobbel (1880-1881)

Rosalia Frances (1882-1882) (twin)

Phillip Franz (1882—1882) (twin)

Henry Raymond (1885-1885)

Mathilda (1888-1895)

## Records . . .





Daniel is listed on the ship manifest for the *Roger Stewart*. The ship departed Antwerp, Belgium and arrived in New York on May 30, 1853.

## City Directories and News Articles . . .

Grobbel Daniel, wagonmaker, h 369 Antietam.

1871 City of Detroit Directory

Grobbel Daniel, grocer, s w cor Chene and Jay, h same.

1874 City of Detroit Directory

## WAS THROWN BENEAT TOR AT CLEVELAN He Was the Son of David This City. William S. Grobbel, son of Daniel G bel, of this city, met sudden Cleveland Friday. While engaged some men at an elevator in the Cleve & Pittsburg Hoisting Co, plant, whe had been employed for one year, he been entangled in a rope and was thrown neath the car being crushed to death He was 21 years of age and single. The body will arrive in this city to-day, on the Lake Sh