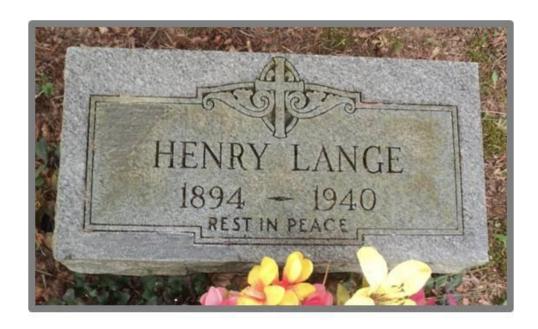

Mr. Suesse and the Messrs. Hegler, relatives from Pittsburgh, and a large number of the relatives of Mrs. John Zschoegner's three former husbands are in the city.

Published in the *Detroit Free Press*, Detroit, Michigan, April 16, 1889