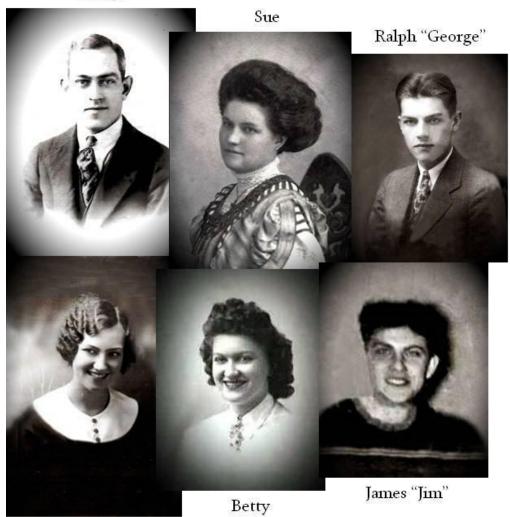

ndmother visit. When the holiday season

was over, Jim dropped Sue off at the train depot in Flint and she traveled back to Grand Rapids.

In the later years of Sue's life, her health began to decline. She moved to Sterling Heights and stayed with Betty and her family. After an extended illness, Sue passed away on July 17, 1970 at Ford Hospital in Detroit.

Sue was an exemplary role model for her family and the community. Her kind demeanor and responsible work ethic were always on display. Her religious convictions were a daily influence in her life. After her death, Sue received the full funeral rites from the Catholic Church. She was laid to rest next to George, her son, Ralph, and grandson, Jim, in Saints Peter and Paul Cemetery in North Branch, Michigan.

# The Medbery Family

George



Lucille

George Clark Medbery (1890-1952) & Susan Lange (1890-1970) were married June 19, 1911 in Detroit, Michigan

The Medbery Children

Ralph George (1913-1951) married Helen Opdyke (1916-2000)

Lucille (1915-1993) never married

Betty (1923-1989) married Lambert Ohlert (1921-2007)

James (1930-2007) married (1st) Billie Castle (1934\_)

and (2nd) Alta Nowlin (1939-2005)

Birth and Baptism Record . . .

| tl   | ne Hon         | oral     | ole S   |        | etary of State o   | Epot Silver |                      |                                      | lap.                                         | 2<br>u | <u>S</u>              |        |
|------|----------------|----------|---------|--------|--------------------|-------------|----------------------|---------------------------------