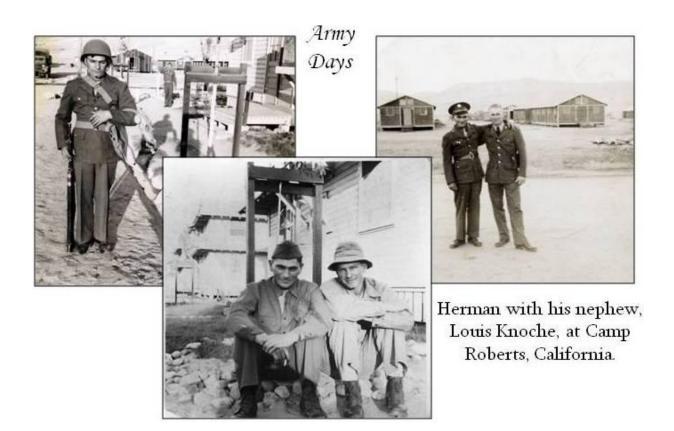

e stemming from an old fracture of the skull. It's possible the hemorrhage caused the disorientation and mimicked the intoxication.

Herman, who was a life-long bachelor, remained close to his family. This was especially true after the death of his father in 1927. He stayed and worked on the family farm while providing support for his mother. He served his country during a time when the world was at war. He was rightfully honored with a granite military marker for his grave site. He is also honored at the World War II memorial in Washington D.C. by being listed among those soldiers who contributed to the war effort.

After a funeral service at Saints Peter and Paul Catholic Church in North Branch, Herman was laid to rest in the church cemetery on February 10, 1944.

#### Herman



1914





# Herman G Lange Dies Suddenly

Published in the Lapeer County Press February 9, 1944

Herman George Lange, 40, olec Monday in North Branch. Death was due to a cerebral hemorrhage, according to the findings of the coroner's inquest. Lange was in an auto accident about eight weeks ago and had never fully recovered. born in North Branch township July 4, 1903, the son of Frank and Agnes Lange. He had always Branch. lived in North Lange had served in the Hdq. Battery, 219th Field from August 15, 1942 to May 29, 1943, when he was transferred to the Enlisted Reserve Corps.

He is survived by four sisters.
Mrs Albert Jasper, Lapeer; Mrs
Anthony Parsch, Centerline;
Mrs. John Brinker, Warren; Mrs
George Medbury, Saginaw; four
brothers, Frank, Lapeer; Lawrence and Bernard, Pontiac; John
of North B