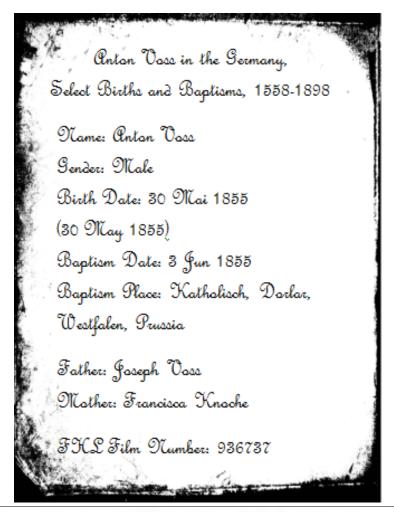

# Our Ancestors

Francis "Frank" Knoche

&

**Mary Ann Lange** 

The Knoche, Voss, Lange and Grobbel Families Book One of Two

> By Louise (Bruman) Dice © 2017

louise.roots@gmail.com
Bruman & Knoche Family Tree at
Ancestry.com