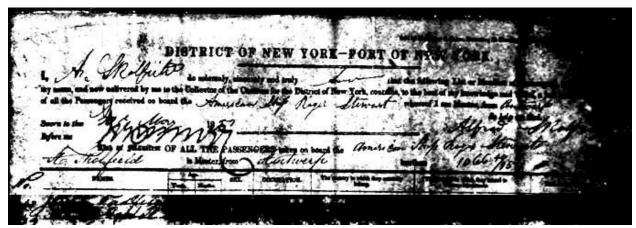

Joseph (1848-1850)

Frances (1851-1941) married Frank Hester

Frank (1854-1900) married Anna Smith

William (1857-1934) married Catharina Fessler

- 93. Johanna [Mary] Wiethoff- Dwelling, Dorlar Bound to Detroit, Woman, Age 30, Baggage – 1 Box
- 94. Adam Wiethoff Dwelling, Dorlar Bound to Detroit Male, Age 8 No Baggage
- 95. Anthony Wiethoff Dwelling, Dorlar Bound to Detroit Male, Age 6 No Baggage
- 96 Johannes Wiethoff Dwelling, Dorlar Bound to Detroit Male, Age 3 No Baggage
- 97. Unrelated Passenger and 98. Unrelated Passenger
- 99. Francis Berles Dwelling, Dorlar Bound to Detroit Occupation, Farmer -Male, Age 17 – Baggage – 1 Box

List of Passengers on board the Bargue Sophie departing Bremen bound to Baltimore, arriving August 31, 1844