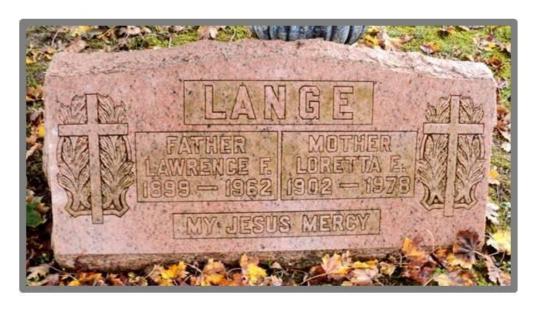

#### Recalls Husband's Death-

Mrs. Knoche at first said she couldn't imagine who had inserted the notice, but later she was very decided in the expression of her belief that it was done by a woman relative with whom she has had serious differences for some time.