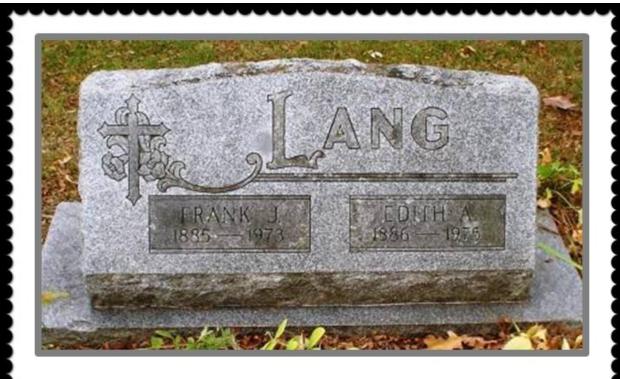

It appears the coroner's report was not a satisfactory resolution or explanation to Henry's death. A woman, about forty years old, of medium height and dark hair still felt strongly about a role that Anna played in Henry's demise and felt there should be some type of retribution. This mysterious woman placed a notice in the *Detroit Free Press* that Anna Knoche had died. It appeared in the death notice column in the January 8, 1915 edition. Upon hearing this news, Anna declared that she was alive and intended to learn the identity of the person who put the death notice in the newspaper. No further articles surfaced, so it is not known if Anna ever learned the identity of the mystery lady.