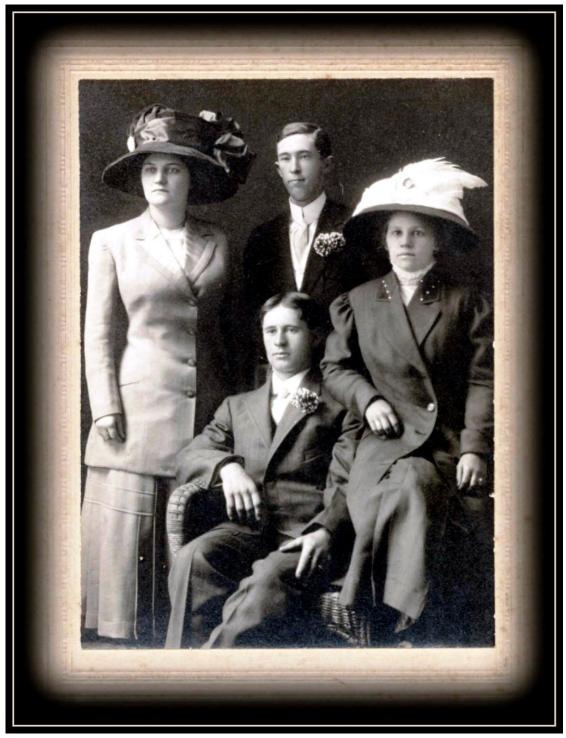

# John & Mary Anna (Knoche) Wiethoff and Family

Left to Right ~ Top Row, Bernadina, Anthony, Frank, and Frances Bottom Row, Adam, John, Mary Anna and William ~ Not pictured are sons, Joseph and John

John Wiethoff (1804-1889) & Mary Anna Knoche (1814-1893) married February 21, 1836 in Dorlar, Nierentrop, North Rhine, Westphalia, Germany

The Wiethoff Children

Adam (1836-1919) married Rosa Lessel

Anthony (1838-1914) married Susanna Huetter

Johann (1841-1860) never married

Bernadine (1845-1932) married (1st) Joseph Boland and (2nd) Robert Rasch

Joseph (1848-1850)

Frances (1851-1941) married Frank Hester

Frank (1854-1900) married Anna Smith

William (1857-1934) married Catharina Fessler

- 93. Johanna [Mary] Wiethoff- Dwelling, Dorlar Bound to Detroit, Woman, Age 30, Baggage – 1 Box
- 94. Adam Wiethoff Dwelling, Dorlar Bound to Detroit Male, Age 8 No Baggage
- 95. Anthony Wiethoff Dwelling, Dorlar Bound to Detroit Male, Age 6 No Baggage
- 96 Johannes Wiethoff Dwelling, Dorlar Bound to Detroit Male, Age 3 No Baggage
- 97. Unrelated Passenger and 98. Unrelated Passenger
- 99. Francis Berles Dwelling, Dorlar Bound to Detroit Occupation, Farmer -Male, Age 17 – Baggage – 1 Box