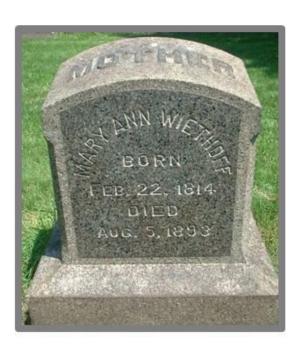

# Maria "Mary" Anna (Knoche) Wiethoff (1814-1893) Daughter of Johann Wilhelm and Elizabeth (Beste) Knoche Married John Wiethoff (1804-1889) in Dorlar, Nierentrop, North Rhine, Westphalia, Germany Maternal Great Aunt to Francis "Frank" Knoche

Upon arrival, Mary was greeted by her husband, John Wiethoff, who arrived earlier. The family made Detroit their home. According to the 1850 and 1860 U.S. Federal Census, John initially worked as a laborer, and then was a merchant in Detroit. In 1870, John is listed as a retired grocer at the age of 66. John and Mary had eight children, Adam, Anthony, John, Bernadine, Joseph, Frances, Frank

and William. Joseph died young and John died at the age of 19. The remaining children married and raised their families in the Detroit area. Anthony was a Civil War Veteran.

John passed away on January 24, 1889 and Mary Ann followed on August 5, 1893. They were laid to rest at Mt. Elliott Cemetery in Detroit, Michigan.

Mary Anna's Death Notice Published in the *Detroit Free Press*, Wednesday, August 9, 1893

John and Mary Ann (Knoche) Wiethoff were laid to rest in Mt. Elliott Cemetery Detroit, Michigan.