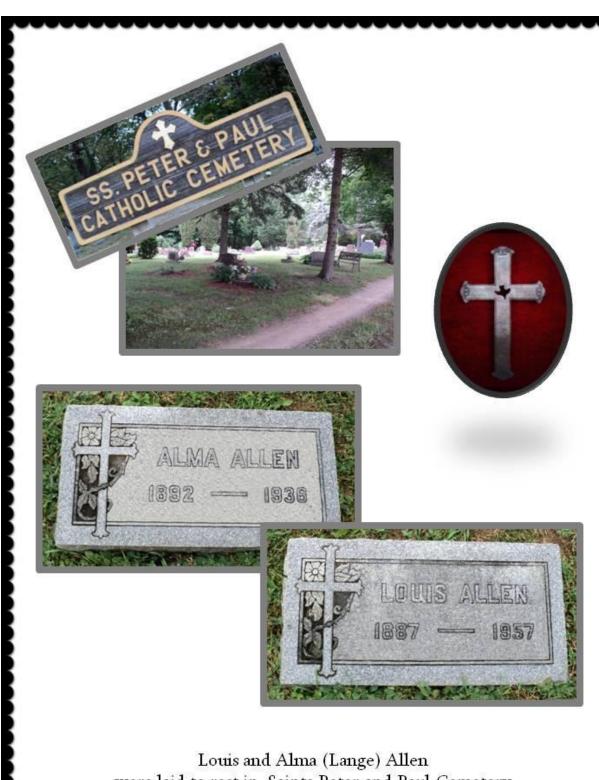

After beating a tremendous tattoo someone from within opened the door about three inches. A woman with a thin face, high cheek bones, blue eyes and high forehead, peered out of the crack.

"No! You are a reporter, I know you, I have nothing to say, Not a word." And the door was slammed in the scribe's face.