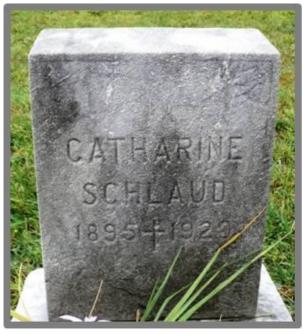

"Administered
Arsenic"

Atchison Daily Champion Atchison, Kansas March 27, 1889 "Dosed with Arsenic"

The article to the left appeared in the Daily Inner Ocean Chicago. Illinois