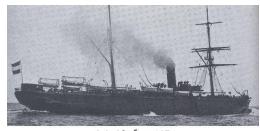

S.S. Neckar, 1874

September 5, 1874, five years after the death of Theresa's husband, Adam. Theresa and her family sailed on the *S.S. Neckar*, a newly built steamship making its maiden voyage just months earlier in April, 1874. The evolution of ship travel from the 1840's to the 1870's

reduced the voyage time from an average of 6 weeks to eleven days. It was still a sailing ship, but with a steam powered engine and propellers to move the vessel through the waters. According to the *S.S. Neckar* manifest, Theresa and her family had accommodations in the steerage area. Over time, there were some improvements for the steerage passengers due to laws governing the shipping industry. Appropriate food and water to cover the entire voyage and some form of containment for those with contagious diseases were a couple of changes that came about during the last half of the 19<sup>th</sup> century.