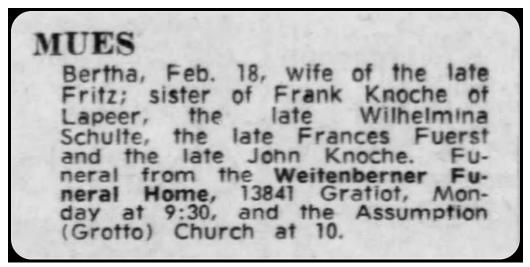

Elizabeth lived for 12 years after her arrival in Detroit. She died around April 15, 1885 at the age of 66 years. She is buried next to her daughter, Theresa, and son, Joseph, at Mt. Elliott Cemetery in Detroit, Michigan.

Willibald and Elizabeth's first two children, Theresa and Catherine died in infancy. The next seven children, Joseph, Frances, Willibald, Edward, Louis, Frederick and Lois were born between 1875 and 1890. To help with the household work and child care, Willibald returned to Germany to persuade his niece, Wilhelmina