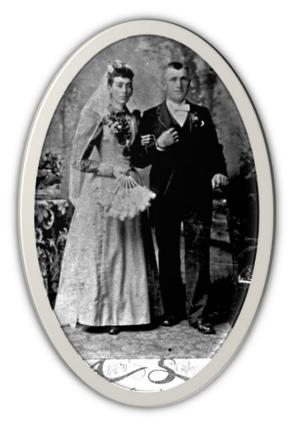

# John & Mary Anna (Knoche) Wiethoff and Family

Left to Right ~ Top Row, Bernadina, Anthony, Frank, and Frances Bottom Row, Adam, John, Mary Anna and William ~ Not pictured are sons, Joseph and John

John Wiethoff (1804-1889) & Mary Anna Knoche (1814-1893) married February 21, 1836 in Dorlar, Nierentrop, North Rhine, Westphalia, Germany