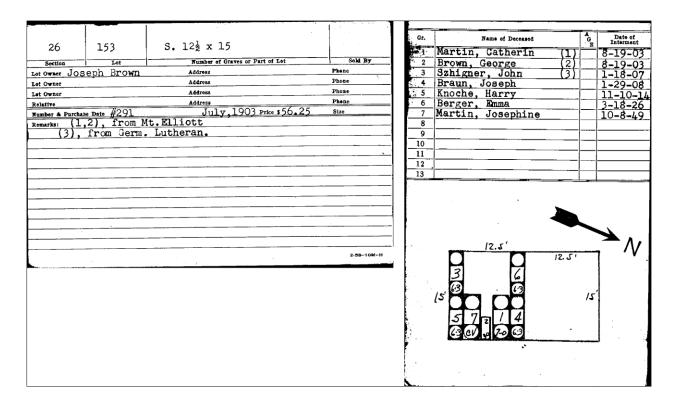

Upon arrival, Mary was greeted by her husband, John Wiethoff, who arrived earlier. The family made Detroit their home. According to the 1850 and 1860 U.S. Federal Census, John initially worked as a laborer, and then was a merchant in Detroit. In 1870, John is listed as a retired grocer at the age of 66. John and Mary had eight children, Adam, Anthony, John, Bernadine, Joseph, Frances, Frank

and William. Joseph died young and John died at the age of 19. The remaining children married and raised their families in the Detroit area. Anthony was a Civil War Veteran.

John passed away on January 24, 1889 and Mary Ann followed on August 5, 1893. They were laid to rest at Mt. Elliott Cemetery in Detroit, Michigan.

Mary Anna's Death Notice Published in the *Detroit Free Press*, Wednesday, August 9, 1893

John and Mary Ann (Knoche) Wiethoff were laid to rest in Mt. Elliott Cemetery Detroit, Michigan.