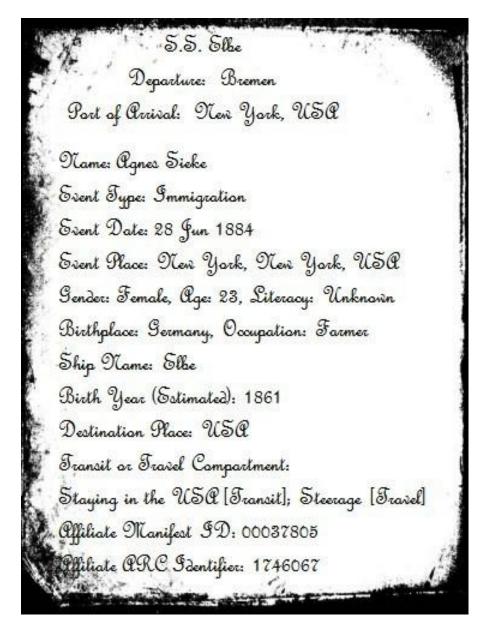

therinae Hufnagel, cum Maria Grobel (21 anno nata, Centerline), filia legitima Antonii Grobel et Elisabethae Goebel, annorum octum nobis cogniti. Ita testor. Testes: Josephus Lange, Georgius Driolle, Antonius Vielhaber, M. Grobel, Christina Driolle et Anna Grobel. Fr. John F. Friedland.

Marriage Record St. Joseph Catholic Church Detroit, Michigan

A.D. 1881, on the 28th of January
Franz Lange (28 years old), legitimate son of Bernard Lange
and Catherine Hufnagel, united in marriage with
Maria Grobel (21 years old, born in Centerline), legitimate
daughter of Antonius Grobel and Elisabeth Goebel,
known to us for eight years. Thus do I testify.
Witnesses: Joseph Lange, George Driolle,
Anthony Vielhaber, M. Grobel,
Christina Driolle and Anna Grobel.

Fr. John F. Friedland

Ship Record . . .



The original ship manifest is in poor condition, but Agnes's name is readable and under her name is listed Theresa Sieke, possibly a sister or cousin.

### Seake Agnes, domestic 173 Columbia e.

Agnes is listed in the Detroit City Directory, 1885

### Deed to the Lange Farm in Five Lakes...

Recorded May 14 th AD 1883 @ 12-06 & I Woodruff. Register. Frank Lange This Indinture made the Sixteenth day of April in the year of our Lord One thousand eight hundred and Eighly three, between George A Wilcox of the leily of Detroit State of Michigan of the first - part, and Frank Large of Leapen loounty in said State of the second part, Witnesself that the said party of the first part for and in consideration of the sum of Four Hundred Dollars (\$400.) to him in hand paid by the said party of the