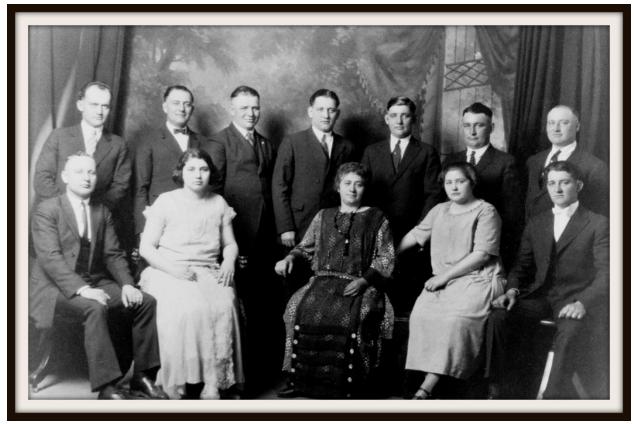

needed income. The 1920 census shows six of Minnie's sons now in their twenties and each gainfully employed. Undoubtedly, they all contributed to support the household. Minnie is no longer listed as a truck farmer on this census.

Minnie left Germany at the age of 17, full of hopes and dreams. When the position with her uncle did not work out, Minnie had the determination and courage to eke out employment in a new city. When her beloved husband passed away, leaving Minnie with eleven children, she showed perseverance knowing her children would look to her for strength. On May 5, 1935, Minnie died from a bout with pneumonia. She is buried in an unmarked grave site next to her beloved Anthony in Mt. Elliott Cemetery in Detroit, Michigan.

## Wilhelmina "Minnie" (Knoche) Schulte and Family



Left to Right, Standing ~ Elmer, Aloysius, Frank, Edwin "Jesse," Albert, Anthony and Joseph Sitting ~ William, Lidwina, Minnie, Mary and Arthur

# The Schulte Family Wilhelmina "Minnie" Knoche (1869-1935) & Anton "Anthony" Schulte (1857-1907) married April 23, 1890 in Detroit, Michigan

#### The Schulte Children

William (1891-1969) married (1st) Edith Maddelein and (2nd) Caroline Morris
Aloysius (1892-1945) married Norma Schlosser
Frank (1893-1971) married Sylvia Claeys
Joseph (1894-1974) married Sadie Trombly
Anthony 1896-1940)
Albert 1897-1953 married Adrienne Deriemaeker
Elmer (1899-1978) married Marie Maddelein
Edwin "Jesse" (1901-1944) married
(1st) Florence Trombly and (2nd) Marie Stark
Lidwina (1902-2004) married Edward Geiger
Arthur (1904-1963) married Nathalie Nuytten
Mary (190