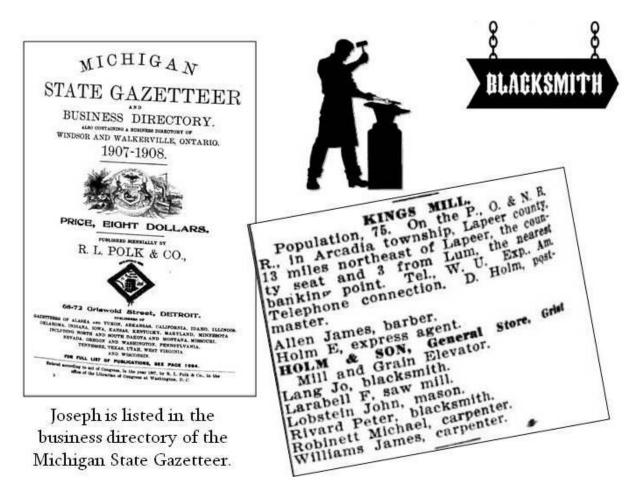

John eventually retired. In 1940, he is living on Glenwood Avenue. Also, living in the household are his brother-in-law William Hesse and his daughter, Olga and her family. Nine years after Bertha's death, John tragically met his death in an auto accident on August 17, 1941. Both John and Bertha were laid to rest in Mt. Olivet Cemetery, Detroit, Michigan.