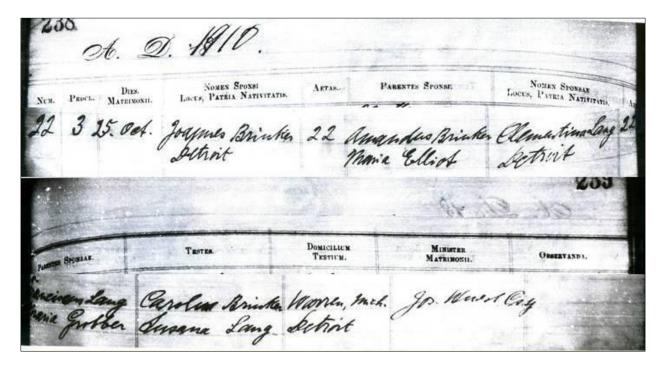

#### MATRIMONIAL INFELICITY.

Eugene A. Beniteau began suit in the Superior Court yesterday for divorce from his wife Annie Beniteau. The couple were married December 17, 1880, and separated June 15, 1833. He charges that February 6, 1881, within two months from her marriage his wife left his home, and May 5th went to Frazer, Macomb County and representing herself to be a single woman went through the form of being engaged to and marrying Thomas Shultz," and lived with until his death, Octohim ber 3, 1882. That while he, plaintiff, was at work in Amherstburg, Ont., she returned to him about November 28, 1882, and remained until May 24, 1883. That at that time she came to Detroit, remaining until June 8, when she returned with a female child of fifteen days old, which she claimed was the legitimate child of the plaintiff. That his suspicions were aroused, and upon investigating he found she had obtained the child from the Home for the Friendless in this city, and that its mother was still there.