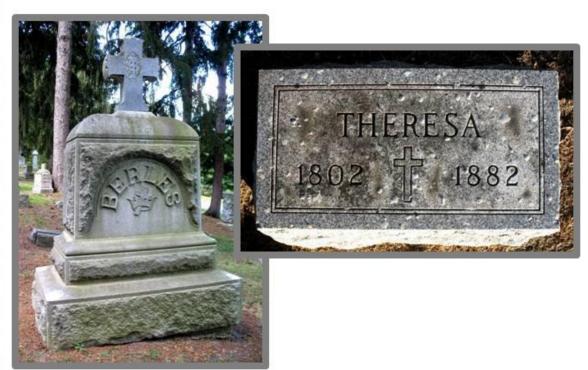

Theresa and her family traveled by train to Michigan rather than by water as her sister, Mary.

The Berles took up residency in the Grand Rapids area, close to where the rest of the family had settled years earlier. Theresa lived with her son Anton and his family until her death on September 12, 1882. She was laid to rest in Mt. Calvary Cemetery, in Grand Rapid, along with several of her children and other family members.