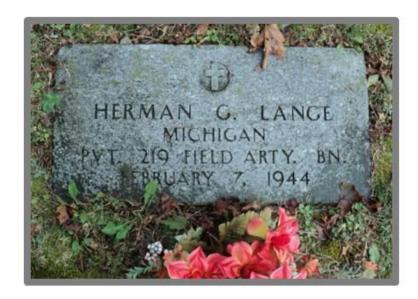

## The Fuerst Family

Anthony, Frances and son, Joseph

Frances Knoche (1880-1959) & Anthony "Tony" Fuerst(1885-1954) married April 9, 1907 in Detroit, Michigan Son, Joseph (1908-1973) married Martha Eder (1920-1984)