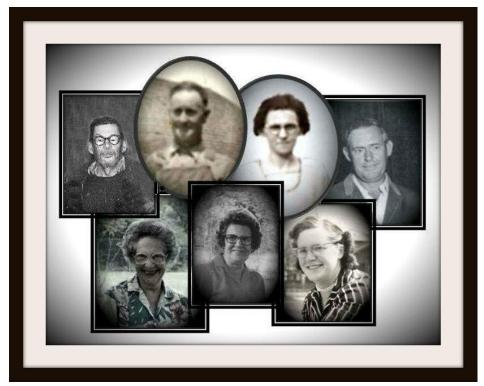

Dr. Mulheron being sworn, said that the body presented a healthy appearance. The stomach was congested and gorged. In his opinion this was brought about by some poison, and in his mind it appeared as arsenicous. A small ovarian tumor was discovered in the abdomen. This, however, could not have caused death. There was no inflammation. The day of Emma's death he was called in for consultation by Dr. E. B. Smith. Dr. Mulheron verified the diagnosis of Emma's death as given by Dr. Smith.