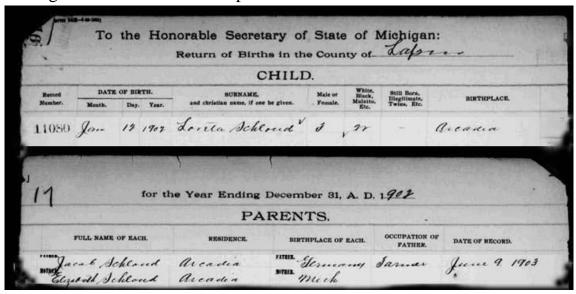

Joseph (1848-1850)

Frances (1851-1941) married Frank Hester

Frank (1854-1900) married Anna Smith

William (1857-1934) married Catharina Fessler

- 93. Johanna [Mary] Wiethoff- Dwelling, Dorlar Bound to Detroit, Woman, Age 30, Baggage – 1 Box
- 94. Adam Wiethoff Dwelling, Dorlar Bound to Detroit Male, Age 8 No Baggage
- 95. Anthony Wiethoff Dwelling, Dorlar Bound to Detroit Male, Age 6 No Baggage
- 96 Johannes Wiethoff Dwelling, Dorlar Bound to Detroit Male, Age 3 No Baggage
- 97. Unrelated Passenger and 98. Unrelated Passenger
- 99. Francis Berles Dwelling, Dorlar Bound to Detroit Occupation, Farmer -Male, Age 17 – Baggage – 1 Box

List of Passengers on board the Bargue Sophie departing Bremen bound to Baltimore, arriving August 31, 1844