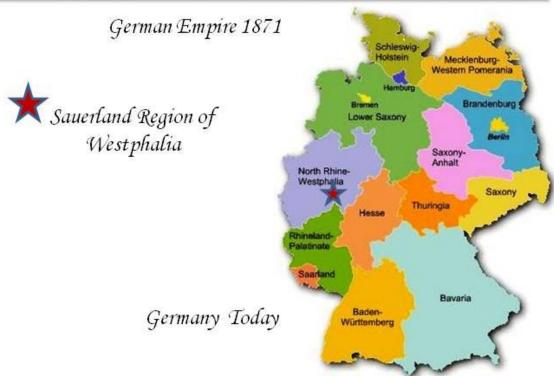

### The Sauerland Region of North Rhine-Westphalia, Federal Republic of Germany

For the most part, all the Lange and Knoche ancestors resided in Westphalia, Germany. They lived just miles apart in the small villages of Altenilpe, Obringhausen, Cobbenrode, Balve and Stockum. One ancestor, whose origin is unknown, is Elisabeth Goebel, Mary Lange's grandmother. Although the Goebel name is known within this area of Westphalia, no birth record has been found for Elisabeth.

From a historical perspective, Germany has a legacy of wars and land grabs which lasted hundreds of years. The Knoche, Voss, Lange, Hufnagel, Goebel and Grobbel family members who made their way to America lived under the rule of the Kingdom of Prussia which was a state in the German Kingdom. Prussia was comprised of some of what are present-day Germany, Poland, Russia, Lithuania, Denmark, Belgium and the Czech-Republic. After Prussia was abolished, Westphalia eventually combined with the northern parts of the Rhine Province and became North Rhine-Westphalia in 1946. It was well over 100 years after the family's immigration that Germany became the country that it is today. Tearing down the Berlin Wall on November 9, 1989 finally united a country and its citizens providing the liberty and freedoms sought by their ancestors for centuries.

#### Maps -

- Map of Germany 1871 and Germany Today, Public Domain,
- Villages in Sauerland Region by Google Maps