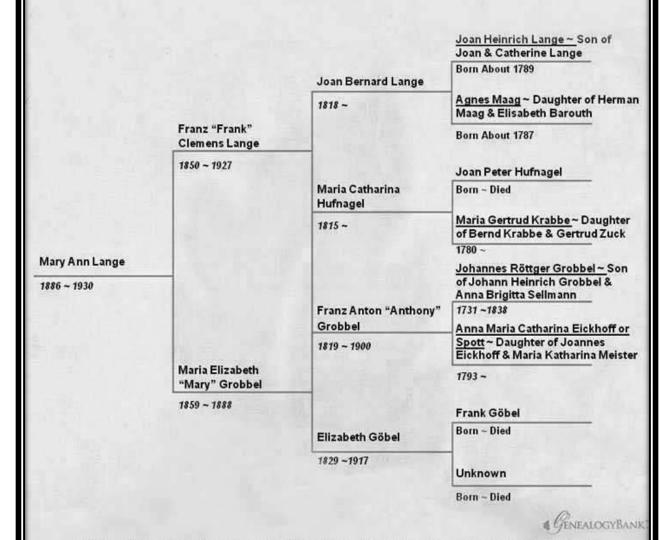

# Francis "Frank" Knoche Family Tree

Note: Those ancestors who have two surnames separated by an "or" indicate that in their history a female inherited the family farm and her subsequent husband/children carried her maiden name/name of the farm for identification purposes. The "or" surname name (Hof name) was used informally by their neighbors and friends. They still used their father's surname for legal purposes.