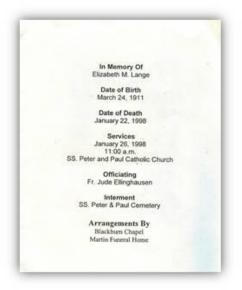

s may be made to the SS. Peter and

Paul Altar Society

Visitation will be held at 10:00 A.M. to 9:00 P.M., on Sunday (today), January 25, 1998 at Blackburn Chapel-Martin Funeral Home North Branch, and at 9:30 A.M. to 11:00 A.M. on Monday, January 26, 1998, at SS. Peter and Paul Catholic Church in North Branch.

A rosary will be prayed at 7:30 P.M., Sunday, January 25, 1998, at Blackbyrn Chapel,

North Branch.

A Funeral Mass will be held Monday, January 26, 1998, at 11:00 A.M., at SS. Peter and Paul Catholic Church in North Branch. Father Jude Ellinghausen will officiate. Burial will be in SS. Peter and Paul Catholic Cemetery, North Branch.

Arrangements by Blackburn Chapel-Martin Funeral Home,

North Branch

Published in the Lapeer County Press

January 1998

# Prayer Cards . . .















John and Elizabeth (Klaser) Lange were laid to rest in Saints Peter and Paul Cemetery North Branch, Michigan.

#### Sources for John Lange -

- Family information from Lorraine (Lange) Schaub and Don Klaser
- Lapeer County Press, May 1989 and January 1998, Obituaries for John and Elizabeth Lange
- Michigan, County Marriages, 1822-1940 Michigan, Ancestry.com
- Lansing State Journal (Lansing, Michigan) · Monday, May 16, 1955, Page 8
- Death Index, 1971-1996, Ancestry.com
- U.S., Social Security Death Index, 1935-2014
- U.S. Federal Census, 1910, 1920, 1930 and 1940

#### Photo Credits -

- Family Photos Provided by Lorraine (Lange) Schaub
- Conklin Family Photos Courtesy of Rex Conklin
- Photo of John, 1914 from the Five Lakes School Class Photo Courtesy, Tom Knoche
- Photo of John w