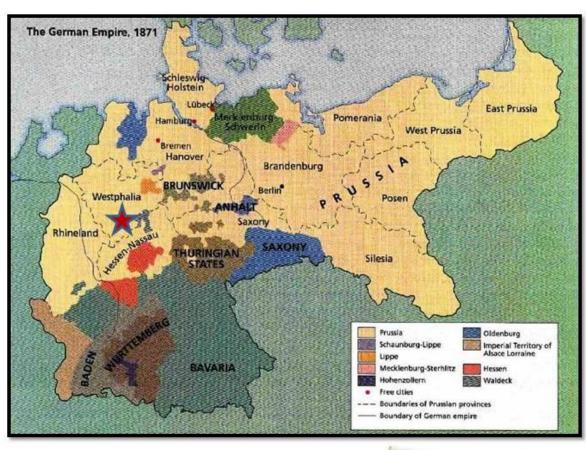

From a historical perspective, Germany has a legacy of wars and land grabs which lasted hundreds of years. The Knoche, Voss, Lange, Hufnagel, Goebel and Grobbel family members who made their way to America lived under the rule of the Kingdom of Prussia which was a state in the German Kingdom. Prussia was comprised of some of what are present-day Germany, Poland, Russia, Lithuania, Denmark, Belgium and the Czech-Republic. After Prussia was abolished, Westphalia eventually combined with the northern parts of the Rhine Province and became North Rhine-Westphalia in 1946. It was well over 100 years after the family's immigration that Germany became the country that it is today. Tearing down the Berlin Wall on November 9, 1989 finally united a country and its citizens providing the liberty and freedoms sought by their ancestors for centuries.

#### Maps -

- Map of Germany 1871 and Germany Today, Public Domain,
- Villages in Sauerland Region by Google Maps