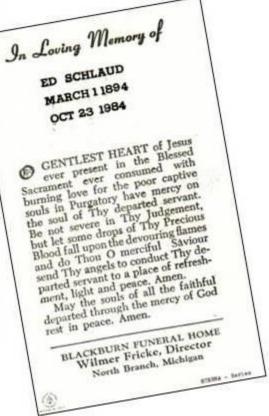

"Administered
Arsenic"

Atchison Daily Champion Atchison, Kansas March 27, 1889 "Dosed with Arsenic"

The article to the left appeared in the Daily Inner Ocean Chicago. Illinois