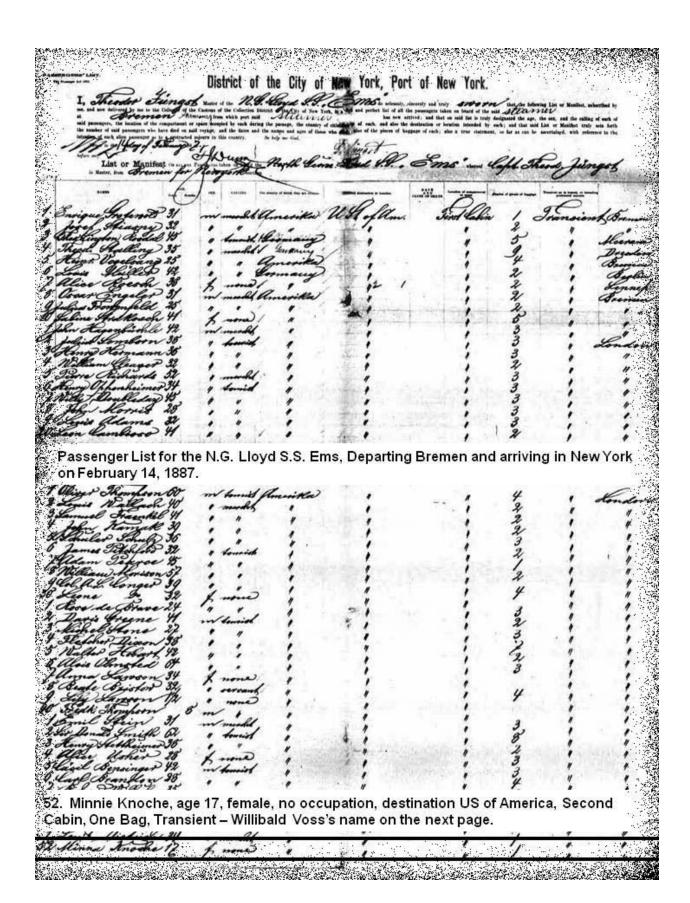

e Trombly and (2nd) Marie Stark
Lidwina (1902-2004) married Edward Geiger
Arthur (1904-1963) married Nathalie Nuytten
Mary (1906-1972) married Joseph Koenig

Note: Edith Maddelein and Marie Maddelein are sisters.

# Birth Records . . .

Wilhelmine Knache in the Anton Schulte in the Germany, Select Births and Baptisms, Germany, Select Births and Baptisms, 1558-1898 1558-1898 Name: Wilhelmine Knache Name: anton Schulte Gender: Female Gender: Male Birth Date: 9 Aug 1869 Birth Date: 9 Jul 1857 Baptism Date: 11 Aug 1869 Baptism Date: 10 Jul 1857 Baptism Place: Katholisch, Darlar, Baptism Place: Katholisch, Darlar, Westfalen, Prussia Westfalen, Prussia Father: Johann Knoche Father: Anton Schulte Mather: Elisabeth Vass Mother: Margaretha Noellecke FHL Film Number: 936737 FHL Film Number: 936737



```
Schulte Adam, ins, 31 Oroghan, h same.

Adam, lab, bds n s Mack rd near Connor's Creek.

Albert, finisher E A Armstrong, bds 453 Riopelle.

Albert, lab, bds 407 Calhoun.

Albert M, bkkpr L A St Aubin, bds 418 St Aubin.

Miss Angie W, capmkr, bds 174 Champlain.

Anthony (aged 71), died Dec 19, 1889.

Anthony (Schulte & Erdman), h 922 Congress e.

Anthony, carp, h 39 Waterioo.

Anthony, lab, bds 513 Division.

Anthony, lab, bds 550 Orleans.

Anthony, painter, bds 302 St Antoine.

Anthony jr, bkkpr N Hardoin & Co, bds 39 Waterioo.

Anthony, tailor, h 196 Champlain.
```

U.S. Detroit City Directory, 1890

# Marriage Record . . .

| 465              | то т          | HE S                               |                                                        |        |